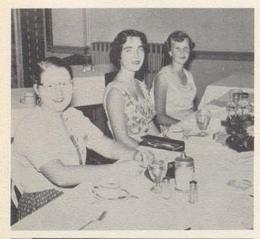

Junior-Senior Banquet

What Happened Here??

"Old-Fashioned Sirl" Senior Class Play

JUNIORS!! On a Pep Club Hike

Lois Martin, Jo Ann Sparks, Billy Gay, Jimmy Roberts, Doris Fryman, Kenneth Jones, Ann Crump, Walter Turner, Susan Hardisty, Marvin Barker, Juanita Tackett, Carl Trayler, Lavonda Gillispie, Jerry King, Betty Reynolds, Danny Bates, Kenneth Chambers, Rosaline Hill, Ray Carol Turner, J. C. Turner, James Wheeler.