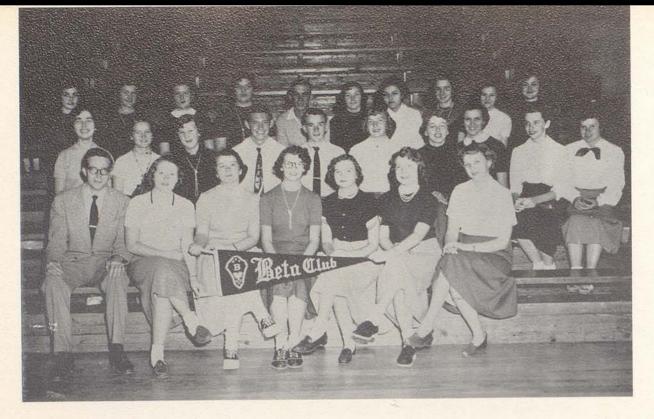

### Beta Club

First row: Mr. Dewey Morgan, Barbara Martin, Betty Reynolds, Amy Mattox, Mary Margaret Rogers, Mettie Whitaker, Mrs. Martin Cross. Second row: Anna Blackwell, Jane McDaniel, Jean Henson, Jimmy Roberts, Kenneth Chambers, Lois Martin, Doris Fryman, Joann Sparks, Susan Hardisty, Juanita Tacket, Third row: Wanda Wells, Anna Lois Powers, Jane Martin, Jane Reed, Kenneth Jones, Janice Reed, Marcia Evans, Carolyn Webb, Eureva Curtis, Molly Craycraft.

#### OFFICERS

| Amy Mattox                          |
|-------------------------------------|
| Mary Margaret Rogers Vice President |
| Betty Reynolds Secretary            |
| Mettie Whitaker Treasurer           |
| Barbara Martin Reporter             |

Sponsors: Mrs. Martin Cross Mr. Dewey Morgan

### Delegates BETA Convention

Barbara Martin Lois Martin Mettie Whitaker Amy Mattox Jean Henson Marcia Evans Anna Blackwell Mrs. Cross Kenneth Jones Jimmy Roberts Mr. Morgan

> Sponsored by BETA CLUB