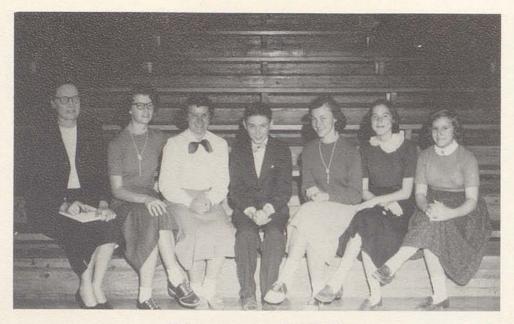

## High School Basketball

"A" Jeam

Our Coach "MR, BRIDGES"

Senior High School Cheerleaders

JANE MARTIN Captain

JANICE REED

JANE ELAM

METTIE WHITAKER

LINDA REID