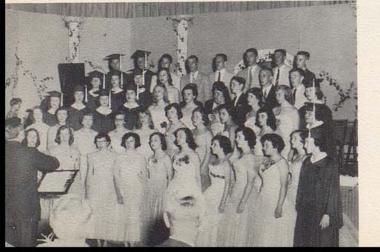

### High School Mixed Chorus

Miss Alice Gillispie, Accompanist; Steve Bacon, Billy Jones, Kenneth Jones, James Blackwell, Ernest Turley, Margaret Bartlett, Sally Stone, Mary Norman, Juanita Boyd, Barbara Martin, Janice Reed, Doris Fryman, Jo Ann Sparks, Johnny Galloway, J. C. Chambers, Stanley Walton, Jimmy Roberts, Peachie Biddle, Billy Rainey; Larry Long, Morris Gill, David Garland, Maurice Westfall, Anna Blackwell, Anna Fletcher, Emma Bussell, Nancy Riggs, Linda Reid, Susan Hardisty, Jean Henson, Juanita Tackett, Lois Martin, Jane Martin, Allan Gordon, Tommy Atkins, Mr. Joseph Denny, Director; Carolyn Webb, Amy Mattox, Mettie Whitaker, Jane Reed, Mary Rogers, Marcia Evans, Martha Miller, Lavanda Gillispie, Kenneth Chambers, Bobby Mattox, James Wheeler, Jimmy Walling, Wayne Clark, Paul Lyle, Russel Rudd, Betty Reynolds, Jane Elam, Anna Power, Clarine Williams, Pay Crump, Anna Crump, Aleene Graves, Arlene Bates.

Barbara Anne Martin, Anna Jean Blackwell, Marcia Ann Evans, Lois Martin, James Blackwell, Paul Lyle, Ernest Turley, Kenneth Chambers, Bobby Mattox, Allan Gordon, Mr. Joseph Denny, Director.

This Page is Made Possible by MR. DAVID EUGENE CHAMBERS