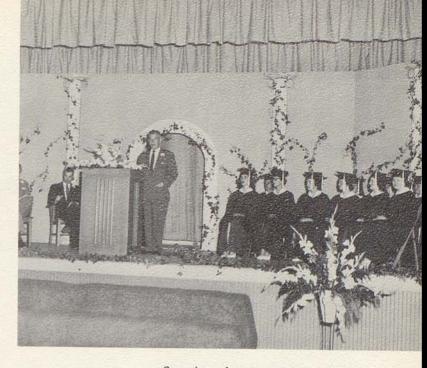

#### USHERS

Ann Crump Doris Fryman Lovonda Gillispie Juanita Tackett Susan Hardisty Lois Martin Joan Sparks

HIGH SCHOOL GLEE CLUB Mr. Joe Denny - Director

At Commencement

Superintendent Ben Coffman Presenting Dr. Dickey

Graduation

COMMENCEMENT EXERCISES NORTH MIDDLETOWN HIGH SCHOOL North Middletown, Kentucky May 26, 1955 8:00 P. M. Prelude — Andante Cantabile — Beethoven Mrs. Joe Richart Processional (Audience standing) invocation · · · · · · · · Mettie Atrice Whitaker . . . . Poem by Robt. L. Stevenson (Mixed Chorus) Music by Tom Scott Where Go The Boats Music by Tom Scoit Orink To Me Only With Thine Eyes (With Descant) (Mixed Arr. T. Dunhill (Mixed Chorus) ntroduction of Speaker . . . . . . . . Supt. Ben Coffman Address Dean of U.K. College of Ed. Heard You Go By . . . D. Wood Arr. by N. Cain (Girls Chorus) he Halls of Ivy . . Russell & Knight (Mixed Chorus) warding of Diplomas . . . . . . . . Prin. John T. Gentry