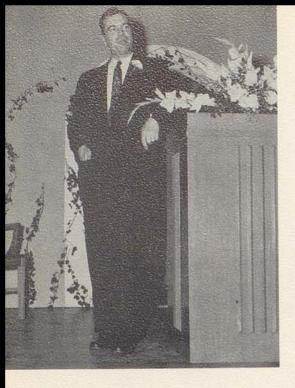

#### USHERS

Ann Crump Doris Fryman Lovonda Gillispie Juanita Tackett Susan Hardisty Lois Martin Joan Sparks

HIGH SCHOOL GLEE CLUB Mr. Joe Denny - Director

At Commencement

Superintendent Ben Coffman Presenting Dr. Dickey

Graduation

COMMENCEMENT EXERCISES NORTH MIDDLETOWN HIGH SCHOOL North Middletown, Kentucky May 26, 1955 8:00 P. M. Prelude — Andante Cantabile — Beethoven Mrs. Joe Richart Processional (Audience standing) invocation · · · · · · · · Mettie Atrice Whitaker . . . . Poem by Robt. L. Stevenson (Mixed Chorus) Music by Tom Scott Where Go The Boats Music by Tom Scoit Orink To Me Only With Thine Eyes (With Descant) (Mixed Arr. T. Dunhill (Mixed Chorus) ntroduction of Speaker . . . . . . . . Supt. Ben Coffman Address Dean of U.K. College of Ed. Heard You Go By . . . D. Wood Arr. by N. Cain (Girls Chorus) he Halls of Ivy . . Russell & Knight (Mixed Chorus) warding of Diplomas . . . . . . . . Prin. John T. Gentry