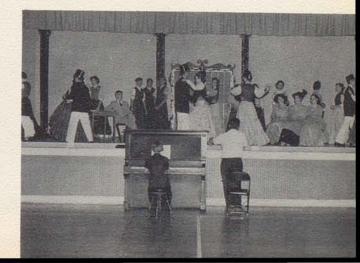

Junior-Senior Banquet

What Happened Here??

"Old-Fashioned Sirl" Senior Class Play

JUNIORS!! On a Pep Club Hike

Lois Martin, Jo Ann Sparks, Billy Gay, Jimmy Roberts, Doris Fryman, Kenneth Jones, Ann Crump, Walter Turner, Susan Hardisty, Marvin Barker, Juanita Tackett, Carl Trayler, Lavonda Gillispie, Jerry King, Betty Reynolds, Danny Bates, Kenneth Chambers, Rosaline Hill, Ray Carol Turner, J. C. Turner, James Wheeler.