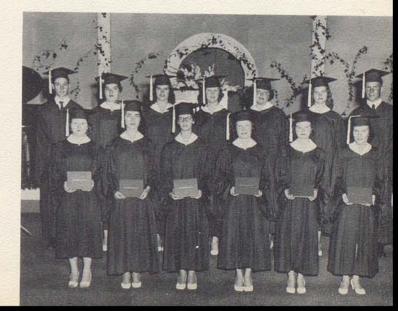

#### GRADUATES

Arlene Bates Gary Biddle Anna Blackwell Aleene Graves Betty Henson Paul Lyle Barbara Martin Amy Mattox Jane McDaniel Martha Miller Jane Reed Mary Rogers

#### Mettie Whitaker

| Jean Henson | - | - | - | - | - | - | - | - | - | - | - | Valedictorian  |
|-------------|---|---|---|---|---|---|---|---|---|---|---|----------------|
| Amy Mattox  | - | - | - | - | - | - | - | - | - | - | - | - Salutatorian |