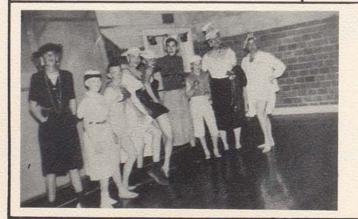

Junior-Senior Banquet

What Happened Here??

"Old-Fashioned Sirl" Senior Class Play

JUNIORS!! On a Pep Club Hike

Lois Martin, Jo Ann Sparks, Billy Gay, Jimmy Roberts, Doris Fryman, Kenneth Jones, Ann Crump, Walter Turner, Susan Hardisty, Marvin Barker, Juanita Tackett, Carl Trayler, Lavonda Gillispie, Jerry King, Betty Reynolds, Danny Bates, Kenneth Chambers, Rosaline Hill, Ray Carol Turner, J. C. Turner, James Wheeler.

### ALLS-MILLER

Hardware

EXCHANGE

BANK

Winchester, Kentucky Mt. Sterling, Kentucky

Man! Dig These Crazy Mixed-Up Models??

Style Show

Senior Carnival