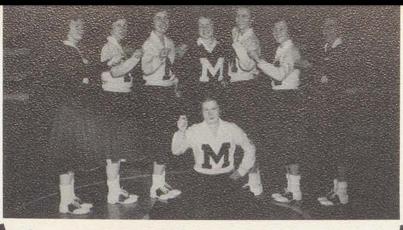

## High School Basketball

"A" Jeam

Our Coach "MR, BRIDGES"

Senior High School Cheerleaders

JANE MARTIN Captain

JANICE REED

JANE ELAM

METTIE WHITAKER