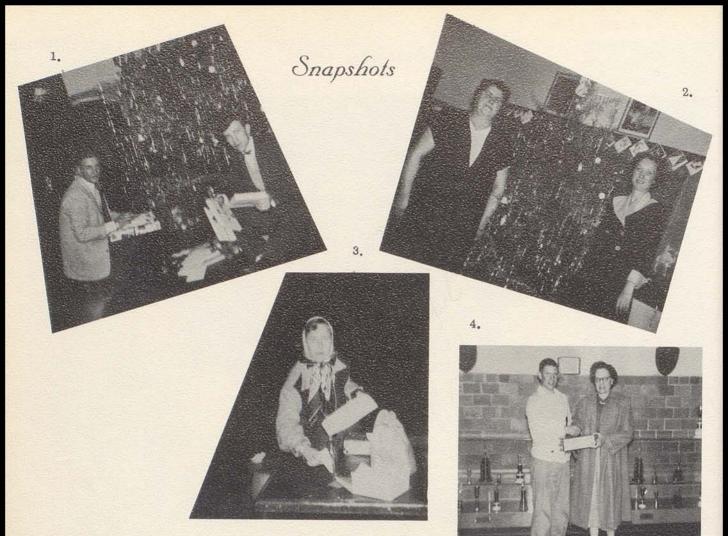

#### ADVERTISING

Gary Biddle Barbara Martin Paul Lyle Pat Crump Mary Margaret Rogers Aleene Graves Martha Miller Jane McDaniel Jean Henson Arlene Bates

SPONSOR Mrs. J. T. Willis

6.

7.

5.

- 1. Charlie and Jimmy at our Christmas party.
- 2. Mrs. Biddle and Mrs. Blackwell our room mothers.
- 3. Miss Gillispie What's wrong???
- Mrs. Willis and Peachie caught with our money.
- 5. Just Gabbing???? Ha! Ha!
- 6. Models at the Senior Style Show!!
- 7. Leads of Old Fashion Girl!