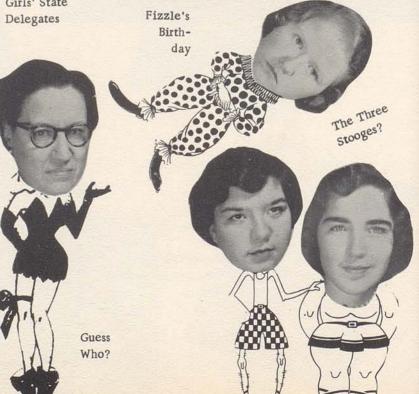

Cheerleaders

MILDRED MCKENZIE MARY CLAY CUMMINS JUDY CANNON MARY JEAN WESTFALL BARBARA JEAN MYERS DONNA FRYMAN

A Loyal Friend

Our Faculty

King and Queen

So Solemn!

Girls' State

### ALLS-MILLER

Hardware

EXCHANGE

BANK

Winchester, Kentucky Mt. Sterling, Kentucky

Man! Dig These Crazy Mixed-Up Models??

Style Show

Senior Carnival