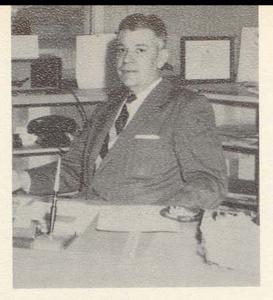

-----Arlene Bates

BEN F. COFFMAN

Superintendent of Bourbon County Schools since July 1, 1952