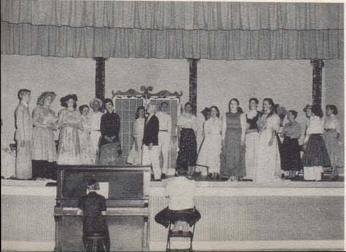

Junior-Senior Banquet

What Happened Here??

"Old-Fashioned Sirl" Senior Class Play

JUNIORS!! On a Pep Club Hike

Lois Martin, Jo Ann Sparks, Billy Gay, Jimmy Roberts, Doris Fryman, Kenneth Jones, Ann Crump, Walter Turner, Susan Hardisty, Marvin Barker, Juanita Tackett, Carl Trayler, Lavonda Gillispie, Jerry King, Betty Reynolds, Danny Bates, Kenneth Chambers, Rosaline Hill, Ray Carol Turner, J. C. Turner, James Wheeler.