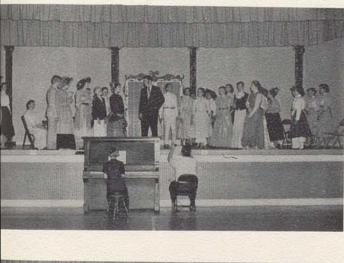

Junior-Senior Banquet

What Happened Here??

"Old-Fashioned Sirl" Senior Class Play

JUNIORS!! On a Pep Club Hike

Lois Martin, Jo Ann Sparks, Billy Gay, Jimmy Roberts, Doris Fryman, Kenneth Jones, Ann Crump, Walter Turner, Susan Hardisty, Marvin Barker, Juanita Tackett, Carl Trayler, Lavonda Gillispie, Jerry King, Betty Reynolds, Danny Bates, Kenneth Chambers, Rosaline Hill, Ray Carol Turner, J. C. Turner, James Wheeler.