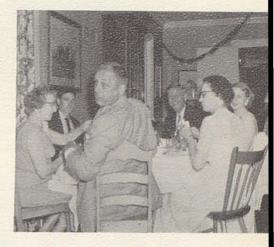

#### USHERS

Ann Crump Doris Fryman Lovonda Gillispie Juanita Tackett Susan Hardisty Lois Martin Joan Sparks

HIGH SCHOOL GLEE CLUB Mr. Joe Denny - Director

At Commencement

Superintendent Ben Coffman Presenting Dr. Dickey

Graduation

COMMENCEMENT EXERCISES NORTH MIDDLETOWN HIGH SCHOOL North Middletown, Kentucky May 26, 1955 8:00 P. M. Prelude — Andante Cantabile — Beethoven Mrs. Joe Richart Processional (Audience standing) invocation · · · · · · · · Mettie Atrice Whitaker . . . . Poem by Robt. L. Stevenson (Mixed Chorus) Music by Tom Scott Where Go The Boats Music by Tom Scoit Orink To Me Only With Thine Eyes (With Descant) (Mixed Arr. T. Dunhill (Mixed Chorus) ntroduction of Speaker . . . . . . . . Supt. Ben Coffman Address Dean of U.K. College of Ed. Heard You Go By . . . D. Wood Arr. by N. Cain (Girls Chorus) he Halls of Ivy . . Russell & Knight (Mixed Chorus) warding of Diplomas . . . . . . . . Prin. John T. Gentry