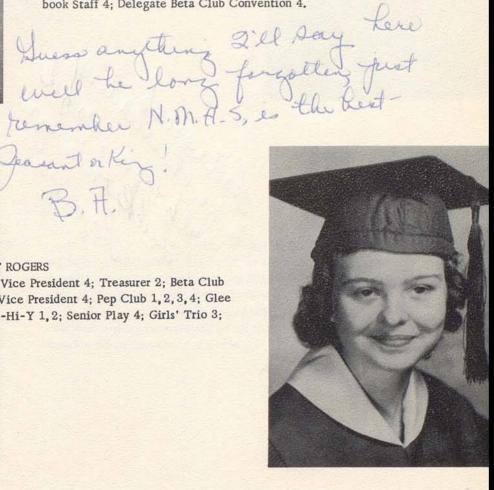

MARY MARGARET ROGERS

Class President 3; Vice President 4; Treasurer 2; Beta Club 2, 3, 4; Beta Club Vice President 4; Pep Club 1, 2, 3, 4; Glee Club 1, 2, 3, 4; Tri-Hi-Y 1, 2; Senior Play 4; Girls' Trio 3; Yearbook Staff 4.

Jeasant or King!

B.H.