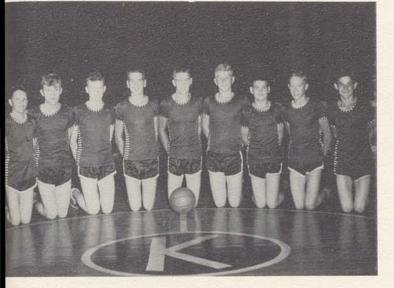

## High School Basketball

"A" Jeam

Our Coach "MR, BRIDGES"

Senior High School Cheerleaders

JANE MARTIN Captain

JANICE REED

JANE ELAM

METTIE WHITAKER