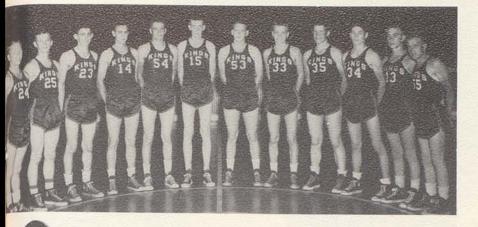

## High School Basketball

"A" Jeam

Our Coach "MR, BRIDGES"

Senior High School Cheerleaders

JANE MARTIN Captain

JANICE REED

JANE ELAM

METTIE WHITAKER