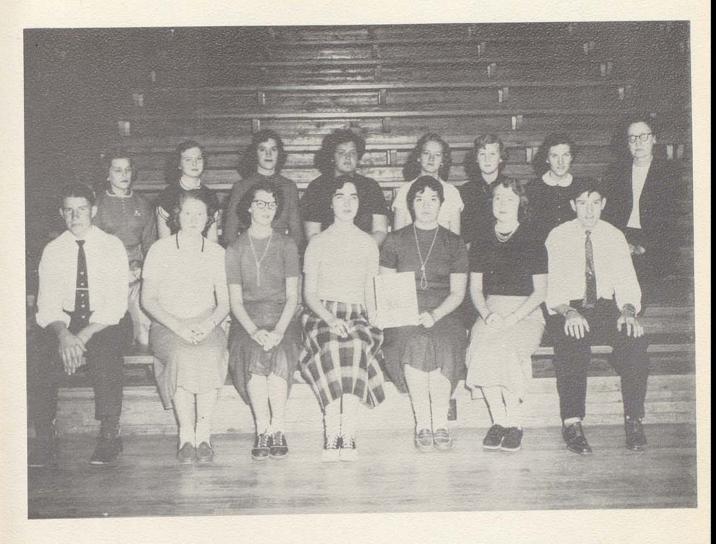

# ADMINISTRATION

6

JOHN T. GENTRY

Principal since 1942

m. Sofigle

Assistant Principal since 1950 - "FIZZLE"

Mary Jones Physics . HAWAAAAMHI CO DO CO A EnglishTY PAD 31 A 1/4 A H H H 0 0 8 ( 0 H A H

Stencer

EL

Later and the Multiple and de l

24422

V

L'HERE STELLEMENT STREET

E E CALLER E E E E E E E

-----

1. 4. 8. 8. 2

E.

WERE ENTERED IN THE STATE

Les este Hundresse

E S S S S S S S S S LE LILLE LE S S

FACULTY

0

MR. DEWEY MORGAN Science Math.

> MR. MARTIN CROSS Agriculture