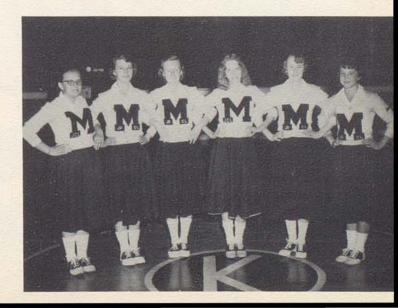

## High School Basketball

"A" Jeam

Our Coach "MR, BRIDGES"

Senior High School Cheerleaders

JANE MARTIN Captain

JANICE REED

JANE ELAM

METTIE WHITAKER

LINDA REID