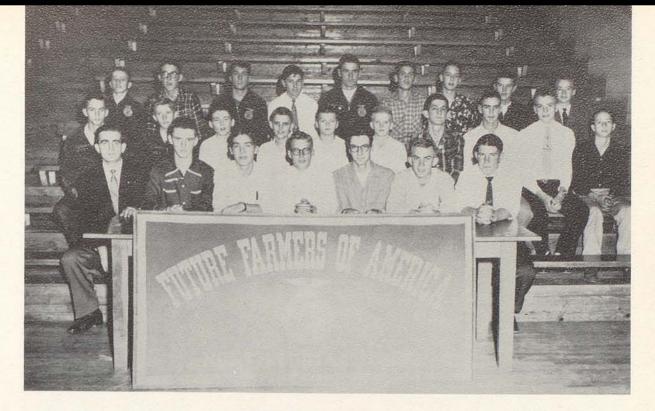

### 7.7.A.

First row: Mr. Martin Cross, Advisor; James Wheeler, Jimmy Blackwell, Carl Traylor, President; Walter Turner, Vice President; Kenneth Jones, Treasurer; Gary Biddle, Secretary. Second row: David Garland, J. C. Turner, Stanley Walton, Tommy Adkins, Allen Gordon, Johnny Galloway, Wayne Clark, Maurice Westfall, Ray Turner. Third row: Donnie Myers, Goble Reid, Earnest Turley, Paul Lyle, Billy Rainey, Larry Long, Steve Bacon, Danny Bates, J. C. Chambers.

### CHAPTER FARMERS

Paul Lyle Gary Biddle James Wheeler Carl Traylor Walter Turner Kenneth Jones Ray Turner Jerry King J. C. Turner Jimmy Blackwell David Garland Earnest Turley **Billy Rainey** Danny Bates Donnie Myers Goble Reid

#### GREEN HANDS

Stanley Walton Tommy Adkins Allen Gordon Johnny Galloway Wayne Clark Maurice Westfall Larry Long Steve Bacon J. C. Chambers

THE MIDDLETOWN CHAPTER OF THE FUTURE FARMERS OF AMERICA