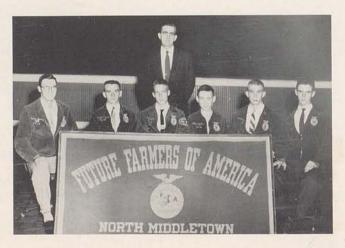

### Future Farmers of America

Walter Turner, Stanley Walton, Carl Traylor, Maurice Westfall, Billy Gay, James Wheeler, Goble Reed, Mr. Cross, Bucky Stewart, Otis Stigall, Wayne Crump, Tommy Alkins, Ronnie Barker, Johnny Galloway, Donnie Myers, Bobby Johnson, J. C. Turner, J. C. Chambers, Ray Turner, Howard Gilvin, Jesse Green, Kennth Chambers, Kenneth Jones, Jimmy Garrison, Windell Faulkner, Billy Rainey, Danny Bates, Allen Gordon, Jerry King, Jimmy Blackwell, Wayne Clarke, Larry Long, Marvin Fryman, Davis Garland.

Advisor - MR. MARTIN CROSS

| CARL TRAYLOR President          |
|---------------------------------|
| KENNETH CHAMBERS Vice President |
| STANLEY WALTON Secretary        |
| KENNETH JONES Treasurer         |
| JAMES WHEELER Sentinel          |
| MR. MARTIN CROSS Advisor        |
| RAY TURNER Reporter             |