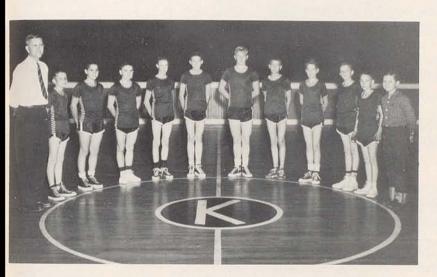

### High School Basketball

"A" TEAM

Jesse Green, Marvin Fryman, Wayne Clark, Jimmy Blackwell, Marvin Barker, Billy Rainey, Coach Bridges, Goble Reed, Jerry King, Maurice Westfall, Billy Gay, James Wheeler, Kenneth Jones.

Coach Mr. Bennie Bridges

Managers

First row: Left - Ernest Turley

Right - Johnny Stewart