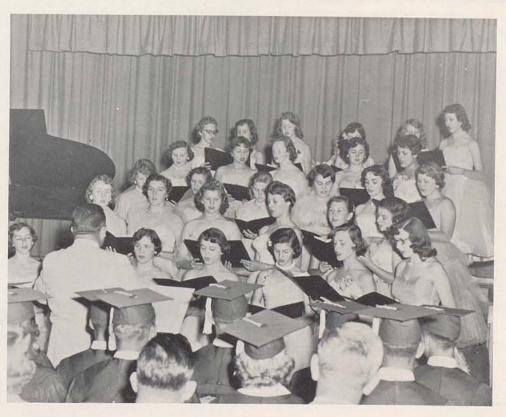

DAVID GARLAND CAROLYN STIGALL

DR. WILLIAM BENFIELD Speaker

Principal, JOHN T. GENTRY
Superintendent, ROBERT GOODPASTER

GIRLS' GLEE CLUB MR, DENNY, Director