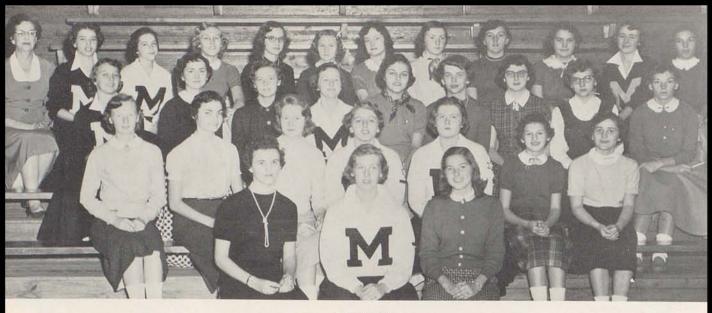

### Pep Club

Jane Elam, Mary Clay Cummins, Doris Fryman, Anna Fletcher, Donna Fryman, Linda Ried, Barbara Ann Myers, Jane Martin, Jimmy Blackwell, Wilma Doyle, Marcia Evans, Jo Ann Sparks, Judy Cannon, Ann Tincher, Barbara J. Myers, Peggy Galbreath, Johnny Stewart, Ernest Turley, Maurice Westfall, Jesse Green, Jimmy Roberts, Kenneth Jones, Johnny Galloway, Horce Bacon, Ronnie Barker, Steve Bacon, Emma Bussell, Janice Long, Carolyn Stigall, Janet Clark, Eureva Curtis, Susan Hardisty, Juanita Tackett, Lois Martin, Carolyn Webb, Nancy Riggs, Sally Stone, J. C. Turner, Wayne Clark, Marvin Fryman, Molly Craycraft, Bucky Stewart, Wanda Wells, Larry Long, Janice Reed, Lavonda Gillispie, Carl Traylor, Jerry King, Wendall Faulkner, Phyllis McKenize, Mildred Nesbit, Ann Martin, Brenda Graves, Nancy Bates, Jimmy Garrison, Danny Bates, Walter Turner, Jesse Reed, Otis Stigall, Ann Crump, Grace Robinson, Mary Long, Betty Jones, David Garland, Billy Rainey, Golbe Reed, Marvin Barker, Stanley Walton, Wayne Crump, Allen Gordon, Kenneth Chambers, James Wheeler, Billy Gay, Ray Turner.

MR. JOE DENNY

| President JO ANN SPARKS     |
|-----------------------------|
| Vice President DORIS FRYMAN |
| Secretary MARCIA EVANS      |
| Treasurer WILMA DOYLE       |
| Reporter JIMMY BLACKWELL    |