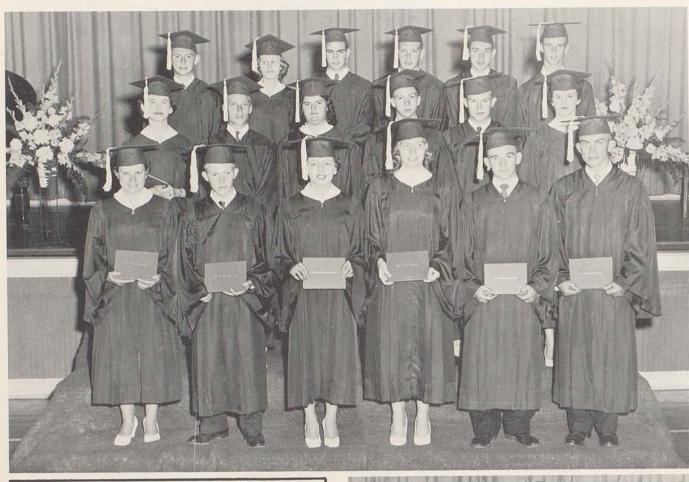

# Class of 1956

#### PROGRAM

| Prelude                                                                        |
|--------------------------------------------------------------------------------|
| Processional Graduates                                                         |
| Invocation Lois Martin                                                         |
| America My Own                                                                 |
| Lullaby of the Bells                                                           |
| Introduction of Speaker Supt. Robert Goodpaster                                |
| Address Dr. William Benfield Highland Presbyterian Church Louisville, Kentucky |
| I Heard You Go By Arr. Cain                                                    |
| Evening Prayer (From Hansel and Gretel)                                        |
| Presentation of Diplomas Supt. Robert Goodpaster                               |
| Benediction Susan Hardisty                                                     |
| Recessional                                                                    |

SUSAN HARDISTY - Valedictorian LOIS MARTIN - Salutatorian