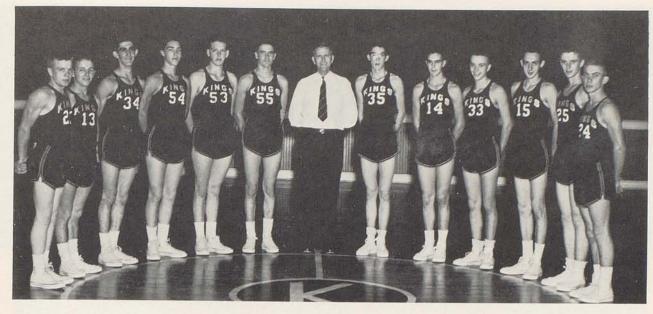

### High School Basketball

"A" TEAM

Jesse Green, Marvin Fryman, Wayne Clark, Jimmy Blackwell, Marvin Barker, Billy Rainey, Coach Bridges, Goble Reed, Jerry King, Maurice Westfall, Billy Gay, James Wheeler, Kenneth Jones.