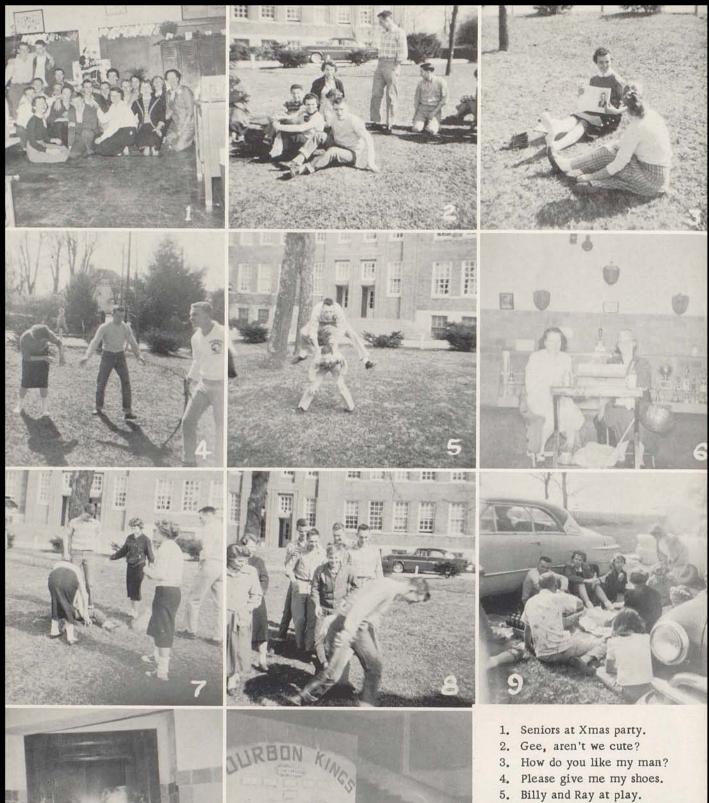

Brenda Hall Gordon White Janie Benge Ottis Lovett

Margaret Boyd Roger George Beverly Scott Thomas Tubbs

Ronnie Ellis Alice Templin Luther Berryman Ronald Davis

Jerry Gilley
Gary Humphries
Mrs. Davis

- 6. Mrs. Gillispie and Mrs. Wheeler.
- 7. What's up now?
- 8. What are you celebrating?
- 9. Seniors on picnic.
- 10. At Senior Carnival.
- 11. Pep Club Banquet.