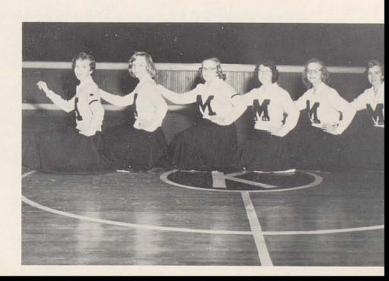

### Senior High School Cheerleaders

LINDA REID

JANE MARTIN Captain

DORIS FRYMAN

JANE ELAM

ANNA FLETCHER

MARY CLAY CUMMINS

DONNA FRYMAN