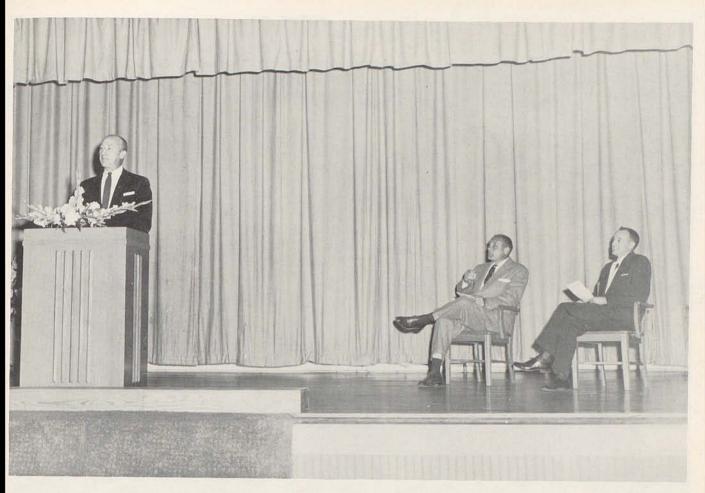

DAVID GARLAND CAROLYN STIGALL

DR. WILLIAM BENFIELD Speaker

Principal, JOHN T. GENTRY
Superintendent, ROBERT GOODPASTER

GIRLS' GLEE CLUB MR, DENNY, Director

#### PROGRAM

| Prelude                                                                        |
|--------------------------------------------------------------------------------|
| Processional Graduates                                                         |
| Invocation Lois Martin                                                         |
| America My Own                                                                 |
| Lullaby of the Bells                                                           |
| Introduction of Speaker Supt. Robert Goodpaster                                |
| Address Dr. William Benfield Highland Presbyterian Church Louisville, Kentucky |
| I Heard You Go By Arr. Cain                                                    |
| Evening Prayer (From Hansel and Gretel)                                        |
| Presentation of Diplomas Supt. Robert Goodpaster                               |
| Benediction Susan Hardisty                                                     |
| Recessional                                                                    |

SUSAN HARDISTY - Valedictorian LOIS MARTIN - Salutatorian