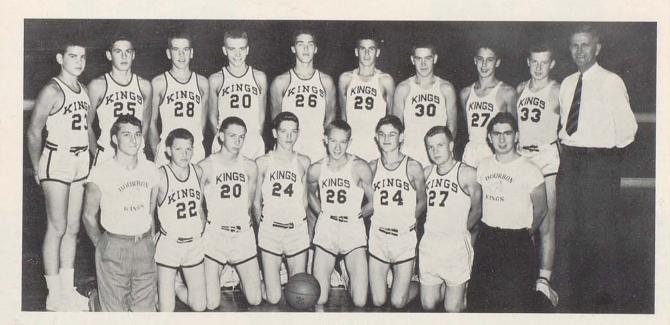

### High School Basketball

"A" TEAM

Jesse Green, Marvin Fryman, Wayne Clark, Jimmy Blackwell, Marvin Barker, Billy Rainey, Coach Bridges, Goble Reed, Jerry King, Maurice Westfall, Billy Gay, James Wheeler, Kenneth Jones.

"B" TEAM

Ronnie Barker, Ray Turner, David Reed, Wendell Faulkner, Jesse Reed, Jesse Green, Howard Gilvin, Steve Bacon, Maurice Westfall, Jimmy Blackwell, Larry Long, Otis Stigall, Horace Bacon, Jimmy Garrison.