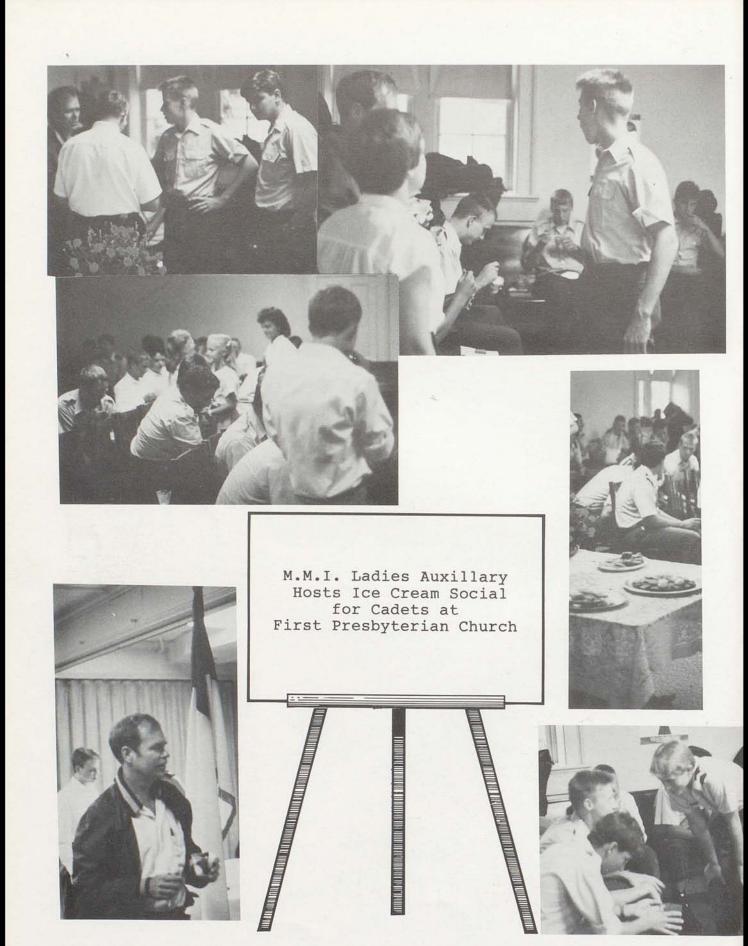

# **FOODLINER**

Each week four area high schools including MMI would nominate their "Student of the Week." The criteria for this nomination was academic achievements, personal accomplishments and the pride each school may have toward their The first nominee. week of competition, Cadet Eddie Mulvaney took the award with Cadet Devin Perkins winning two weeks later. We know MMI would have had more winners, but the program was dropped in October 87. Our Congratulations to both Cadets and their Parents!

Cadets Devin Perkins and Eddie Mulvaney