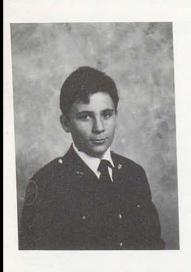

JONATHAN DOUGLAS ASHER Lexington, Kentucky

Sargeant Major. Honor Roll 86-88.
Most Improved Music Appreciation
86-87. Highest Grade Point Average
86-87. Basketball 84-87. Baseball
84,88. Football 87-88. Track 8th
Grade, 84-85. Basketball Team
Captain 87-88. Baseball Most
Improved 85-86. Member Basketball
District Champs 85-86. Qualified
Expert Shooter 84-88. Senior Class
Yearbook Representative. Nickname:
"Squid, Jump Shot John, Spud, Jr."