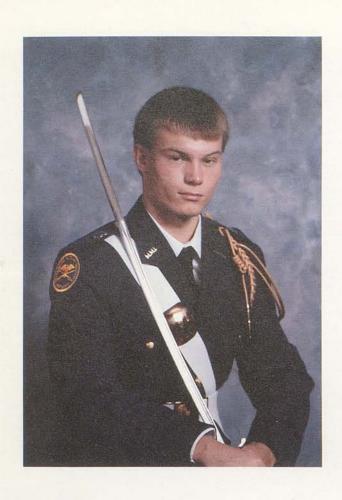

JONATHAN DOUGLAS ASHER Lexington, Kentucky

Sargeant Major. Honor Roll 86-88.
Most Improved Music Appreciation
86-87. Highest Grade Point Average
86-87. Basketball 84-87. Baseball
84,88. Football 87-88. Track 8th
Grade, 84-85. Basketball Team
Captain 87-88. Baseball Most
Improved 85-86. Member Basketball
District Champs 85-86. Qualified
Expert Shooter 84-88. Senior Class
Yearbook Representative. Nickname:
"Squid, Jump Shot John, Spud, Jr."