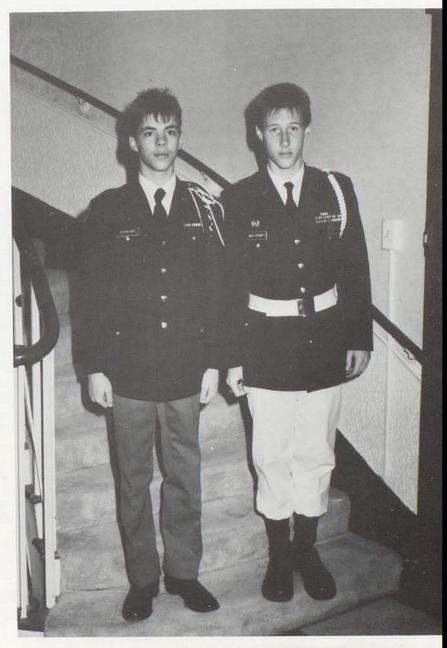

ent

Tony Day - Vice President

Victor Weber - Secretary

Ricky Oberding - Treasurer

James Vicars - Freshman Class Sponsor



JUNIOR SCHOOL CLASS OFFICERS

Bobby Willen - President

Jay Florian - Vice President

Mike Combs - Secretary

# STUDENTS OF THE WEEK

# SPONSORED BY BOURBON COUNTY



# **FOODLINER**

Each week four area high schools including MMI would nominate their "Student of the Week." The criteria for this nomination was academic achievements, personal accomplishments and the pride each school may have toward their The first nominee. week of competition, Cadet Eddie Mulvaney took the award with Cadet Devin Perkins winning two weeks later. We know MMI would have had more winners, but the program was dropped in October 87. Our Congratulations to both Cadets and their Parents!



Cadets Devin Perkins and Eddie Mulvaney



# COLUMN WRITI

MILLERSTURG MILITARY INSCITUTE SENIORS LEAVE MILLERSBURG, KENTUC GIFTS

> famous sleepin and his abil: e senior par

> > y legs and

refrigerat ave, his couc dolls to Steve F s to cry every time key" leaving.

Col. Low grington leaves his alertn attentiveness in class to Leon Alliams. His chicken legs go to Brian Marsh, and his Wrestle Mania drum set to Corry Back.

> John Brown leaves his city manner his street-kid accent, and his abi to raise wild critters to Scott La

> Jamie Combs leaves his deep love f ROTC to Hugh Eloomfield. Rob Lort gets Jamie's pair of 20 by 13 inch sunglasses. He leaves a book call

TENNIS TEAM DEFEA

The Cadet tennis te column wrinter and drum s

Chilly, damp afternocadets and match in a meet will lami