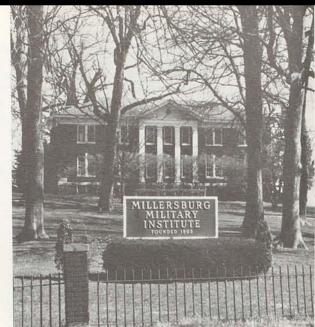

### OUR SCHOOL

Moffett Hall

Rankin Hall/Junior School Barracks Classroom Building

Miller Hall/Senior Barracks

In 1893, Colonel and Mrs. C.M. Best began Millersburg Training School in the buildings of Kentucky Wesleyan College. Five years later, the school became Millersburg Military Institute. Colonel Best sold the property in 1920 to the Bourbon County Board of Education. In that same year, seven citizens formed a stock company to continue MMI and purchased Forest Hill, home of Sanford Allen, which had been built in 1851. The following year, Moffett Hall was erected as a dormitory and armory. Additionally, in 1931, the Board of Directors bought Millersburg Female College and established the MMI Junior School.

Since 1944, MMI has been a non-profit school affiliated with the Reserve Officers Training Corps Program. Today, as Kentucky's official military school, it is co-educational and includes grades six through twelve. It is the people and events of MMI's 95th year that are depicted in this 1987-88 edition of the Sniper.