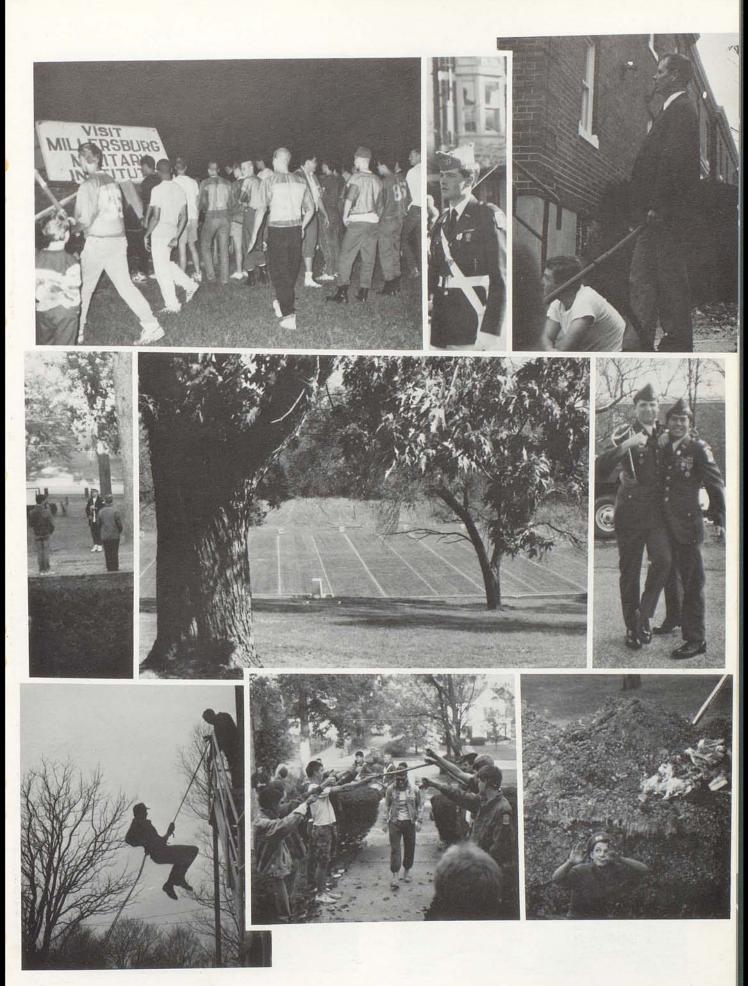

## CAMPUS SCENES

BRYCE AARON KELLER Bryantsville, Kentucky

First Sargeant. Headquarters
Company. Swimming Most Improved,
7th Grade. Perfect Attendance, 7th
Grade, 85-86. Tennis 85-86. Expert
Shooters Badge 85-86. Colorguard
Ribbon 85-86. Colorguard Commander
85-86. Nickname: "Brycer"

### OUR SCHOOL

Moffett Hall

Rankin Hall/Junior School Barracks Classroom Building

Miller Hall/Senior Barracks

In 1893, Colonel and Mrs. C.M. Best began Millersburg Training School in the buildings of Kentucky Wesleyan College. Five years later, the school became Millersburg Military Institute. Colonel Best sold the property in 1920 to the Bourbon County Board of Education. In that same year, seven citizens formed a stock company to continue MMI and purchased Forest Hill, home of Sanford Allen, which had been built in 1851. The following year, Moffett Hall was erected as a dormitory and armory. Additionally, in 1931, the Board of Directors bought Millersburg Female College and established the MMI Junior School.

Since 1944, MMI has been a non-profit school affiliated with the Reserve Officers Training Corps Program. Today, as Kentucky's official military school, it is co-educational and includes grades six through twelve. It is the people and events of MMI's 95th year that are depicted in this 1987-88 edition of the Sniper.