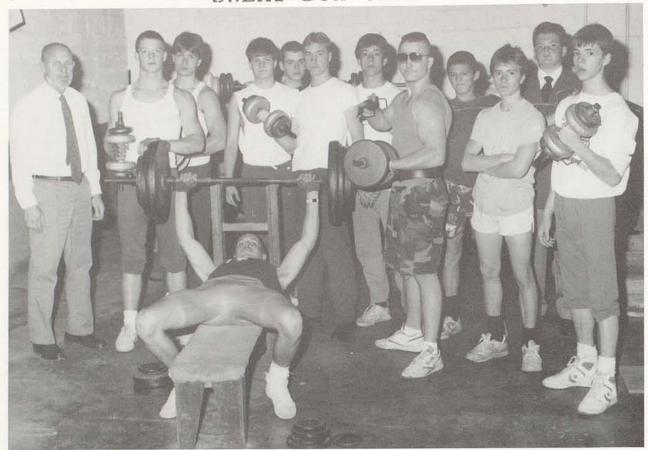

JOHNNY DEAN BROWN Frenchburg, Kentucky

First Lieutenant. Platoon Leader Headquarters Company 87-88. Most Improved Student 86-87. Football Letter 86-87. Leadership Award 86-87. Basketball 86-87. Track 86-87. Achievement Award in Music Appreciation. Sweat Box Club, benching 245 lbs. Honor Roll 86-88. Nickname: "Brown"

CHRISTOPHER PATRICK FARRINGTON Columbus, Ohio

First Lieutenant. Platoon Leader 87-88. Rifle Team (Expert Shooting Award) Rangers 87-88. Weightlifting 87-88. Sweat Box Club. Drum Corps. Nickname: "Budeye"