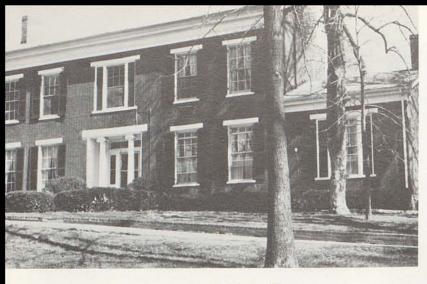

Allen House Administration Building

### OUR SCHOOL

Moffett Hall

Rankin Hall/Junior School Barracks Classroom Building

Miller Hall/Senior Barracks

In 1893, Colonel and Mrs. C.M. Best began Millersburg Training School in the buildings of Kentucky Wesleyan College. Five years later, the school became Millersburg Military Institute. Colonel Best sold the property in 1920 to the Bourbon County Board of Education. In that same year, seven citizens formed a stock company to continue MMI and purchased Forest Hill, home of Sanford Allen, which had been built in 1851. The following year, Moffett Hall was erected as a dormitory and armory. Additionally, in 1931, the Board of Directors bought Millersburg Female College and established the MMI Junior School.