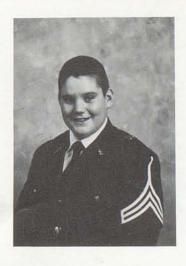

JAMES MEREDITH COMBS Hazard, Kentucky

Buck Sargeant. Senior Class Secretary. Algebra Award 86-87. Leadership Ribbon 86-87. Football 86-87. Basketball 86-87. Drum Corps. Honor Roll 86-87. Nickname: "Jame-Jame"