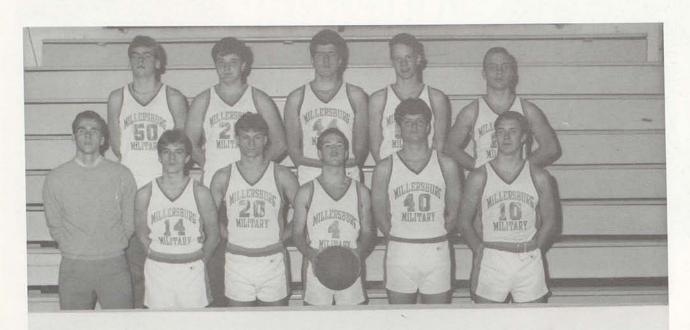

# CADET COUNTRY

BASKETBALL: Assistant Coach Greg Emmons, Cadets Ellis Westerfield, Bobby Rogers, Jon Asher, Kimber Brooking, John Caramanian, Tom Lucas, Billy Sweazy, Ron Hartley, Jeff Stricker, David Douglas (not pictured: Head Coach Ed Allin)