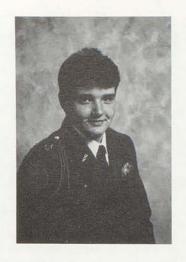

JAMES MEREDITH COMBS Hazard, Kentucky

Buck Sargeant. Senior Class Secretary. Algebra Award 86-87. Leadership Ribbon 86-87. Football 86-87. Basketball 86-87. Drum Corps. Honor Roll 86-87. Nickname: "Jame-Jame"