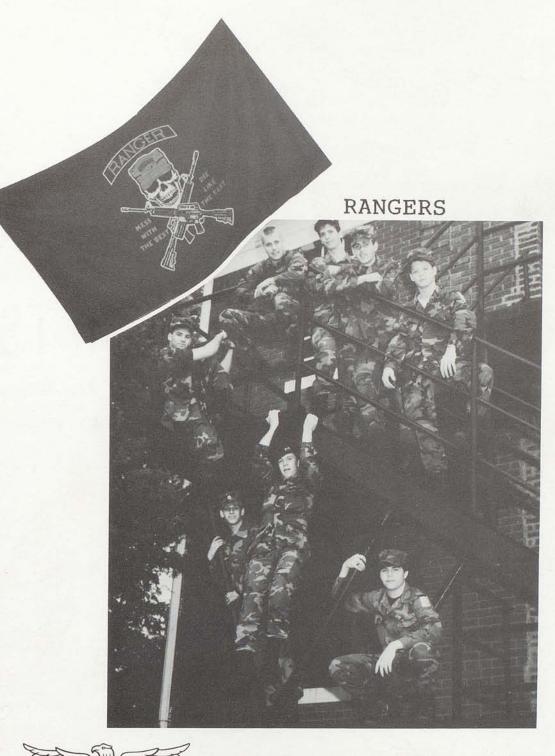

Chilly, damp afternocadets and match in a meet will laming High

Timber Erooking, playing "

The Column wrinter are and drum s

John B

his st

to rai

RANGERS: Cadets Mike Monroe, Chris Farrington, Neil Douglas, Shane Hastings, John Brown, Hugh Bloomfield, John Caramanian, Todd Taylor (not pictured: Steve Cole)