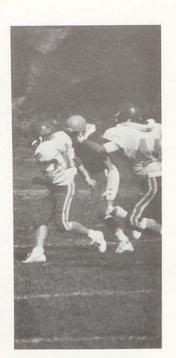

FOOTBALL SQUAD: (standing) Cadets Chris Rudnick,
Ted Armstrong, Billy Sweazy, Bryan Lamb, Jason
Modlin, Bobby Rogers, John Caramanian, David
Love, Steve Fournier, Joey Cannon, Eddie
Mulvaney, Adam Richardson; (front row) Cadets
David Douglas, Bubby Lingenfelter, Kimber Brooking,
Osias Villaflor, Jon Asher; (not pictured) Cadets
Ellis Westerfield, Fernando Robles-Gil, and Coaches
Rigg and Emmons

### 1987 FOOTBALL SQUAD

| Name              | Jersey<br>Number | <u>Height</u> Wei | ght | Class |           |
|-------------------|------------------|-------------------|-----|-------|-----------|
| ARMSTRONG, Ted    | 75               | 5'-10"            | 165 | lbs.  | Sophomore |
| ASHER, Jon        | 21               | 5'-6"             | 135 | lbs.  | Senior    |
| BROOKING, Kimber  | 86               | 6'-0"             | 180 | lbs.  | Senior    |
| CARAMANIAN, John  | 1                | 5'-7"             | 150 | lbs.  | Sophomore |
| DOUGLAS, David    | 60               | 5'-10"            | 170 | lbs.  | Junior    |
| FARRINGTON, Chris | 78               | 5'-10"            | 170 | lbs.  | Senior    |