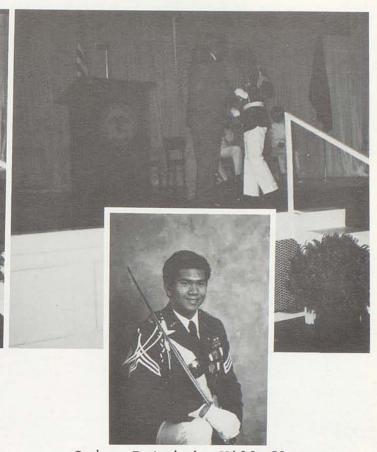

JONATHAN DOUGLAS ASHER Lexington, Kentucky

Sargeant Major. Honor Roll 86-88.
Most Improved Music Appreciation
86-87. Highest Grade Point Average
86-87. Basketball 84-87. Baseball
84,88. Football 87-88. Track 8th
Grade, 84-85. Basketball Team
Captain 87-88. Baseball Most
Improved 85-86. Member Basketball
District Champs 85-86. Qualified
Expert Shooter 84-88. Senior Class
Yearbook Representative. Nickname:
"Squid, Jump Shot John, Spud, Jr."

MARK RANDALL BIRCHFIELD Wellington, Kentucky

First Lieutenant. Platoon Leader 87-88. Football Letter 87-88. Leadership Award 86-87. Nickname: "Birch"

RICHARD KIMBER BROOKING Lexington, Kentucky

Captain. Company Commander Head-quarters Company 87-88. U.S. Army Reserve Scholar/Athelete Award 87-88. Order of Daeldon Award 87-88. Senior Class Vice-President. Sophomore Class Vice-President. Basketball 84-88. Baseball 84-85. Football 88. Tennis 86-88. Soccor 84-86. Track 84-86. Swimming 85-86. Algebra I Most Improved Award. English I Award. Honor Roll 86-88. Nickname: "Kimbro"

JOHNNY DEAN BROWN Frenchburg, Kentucky

First Lieutenant. Platoon Leader Headquarters Company 87-88. Most Improved Student 86-87. Football Letter 86-87. Leadership Award 86-87. Basketball 86-87. Track 86-87. Achievement Award in Music Appreciation. Sweat Box Club, benching 245 lbs. Honor Roll 86-88. Nickname: "Brown"

JAMES MEREDITH COMBS Hazard, Kentucky

Buck Sargeant. Senior Class Secretary. Algebra Award 86-87. Leadership Ribbon 86-87. Football 86-87. Basketball 86-87. Drum Corps. Honor Roll 86-87. Nickname: "Jame-Jame"

CHRISTOPHER PATRICK FARRINGTON Columbus, Ohio

First Lieutenant. Platoon Leader 87-88. Rifle Team (Expert Shooting Award) Rangers 87-88. Weightlifting 87-88. Sweat Box Club. Drum Corps. Nickname: "Budeye"

DOUGLAS SHANE HASTINGS Xenia, Ohio

Captain. Rangers 85-88. Tennis 86-88. Staff S-2 87-88. Nickname: "Stings"

LAURA LEIGH CAY HYATT Millersburg, Kentucky

Captain. Staff S-3 87-88. Senior Class Treasurer. English II Award 85-86. Algebra I Award 85-86. Parade Ribbon 86. Perfect Attendance 85-86. Marksman Qualification Badge 85-86. Association of Military Colleges and Schools Medal 86-87. Expert Qualification Badge 86-87. Military Academic Wreath 86-87. English III Award 86-87. Computer Award 86-87. German I Award 86-87. Student of the Week 86-87. Geometry Award 86-87. Daughters of the American Revolution Award 87-88. Senior Class Secretary. Dean's List and Honor Roll 86-88.

## CAMPUS SCENES

BRYCE AARON KELLER Bryantsville, Kentucky

First Sargeant. Headquarters
Company. Swimming Most Improved,
7th Grade. Perfect Attendance, 7th
Grade, 85-86. Tennis 85-86. Expert
Shooters Badge 85-86. Colorguard
Ribbon 85-86. Colorguard Commander
85-86. Nickname: "Brycer"

MICHAEL RAY LAFFERTY Prestonsburg, Kentucky

Private E-1. Superior Cadet Award 85-86. World Civilization Certificate 85-86. Military Excellence Award 85-86. Algebra II Award 86-87. Honor Roll 87-88.

THOMAS MOORE LUCAS Lexington, Kentucky

Captain. Battalion Staff S-4 87-88. Civics Award 85-86. Studio Art Award 85-86. Sharpshooter Award 85-86. Junior Class Vice-President. Battalion Staff S-3 86-87. Basketball 87-88. Nickname: "Ozzy"

MICHAEL GERRY MONROE Nicholasville, Kentucky

Captain. Battalion Staff Adajuant 87-88. Football 85-86. Tennis 86-88. Color Guard 85-86. Rifle Team Captain 87-88. Expert Shooting Award. Honor Unit Award. Ranger Award. Commendation Award. FTX Award. Parade Award. Asst. Captain Tennis 87-88. Tennis Honor Award. Honor Roll 86-88. Nickname: "Slapshot"

Willen: Bright-eyed and ready to go!

Modlin: Cross-eyed and no go!

ROBERT LARRY ROGERS St. Cloud, Florida

Sargeant. Honor Roll 87-88. Parade Ribbon 87. Basketball 87-88. Football 87-88. "A" Company - Guidon. Rifle Team.

WILLIAM REYNOLDS ROSE Washington, D.C.

Lt. Colonel. Battalion Commander 87-88. Senior Class President. Soldierneer's Award 86-87. Football 86-88. Track 86-87.

DAVID TODD TAYLOR Durango, Colorado

Private E-1. Ranger 84-88. Varsity Soccor 85-86. Football 86-87. Civics Award, Science Award, Computer Award, History II and III Award. Nickname: "Toad"

OSIAS PATRICIO VILLAFLOR Carlisle, Kentucky

Major. Battalion Executive Officer 87-88. Junior Class President.
Military Order of World Wars Award of Merit. American Legion ROTC
Award of Merit. U.S. History Award.
Advanced Government Award.
Etymology/Journalism Award. English II Award of Merit. IGA Student of the Week Award 86-87. Football 86-88. Track 85-87. Tennis 86-88.
Basketball 85-86. Rifle Team 87-88.
Rangers 85-88. Dean's List and Honor Roll 86-88. Nickname: "O, Dong, Kwik Kik, Wok"