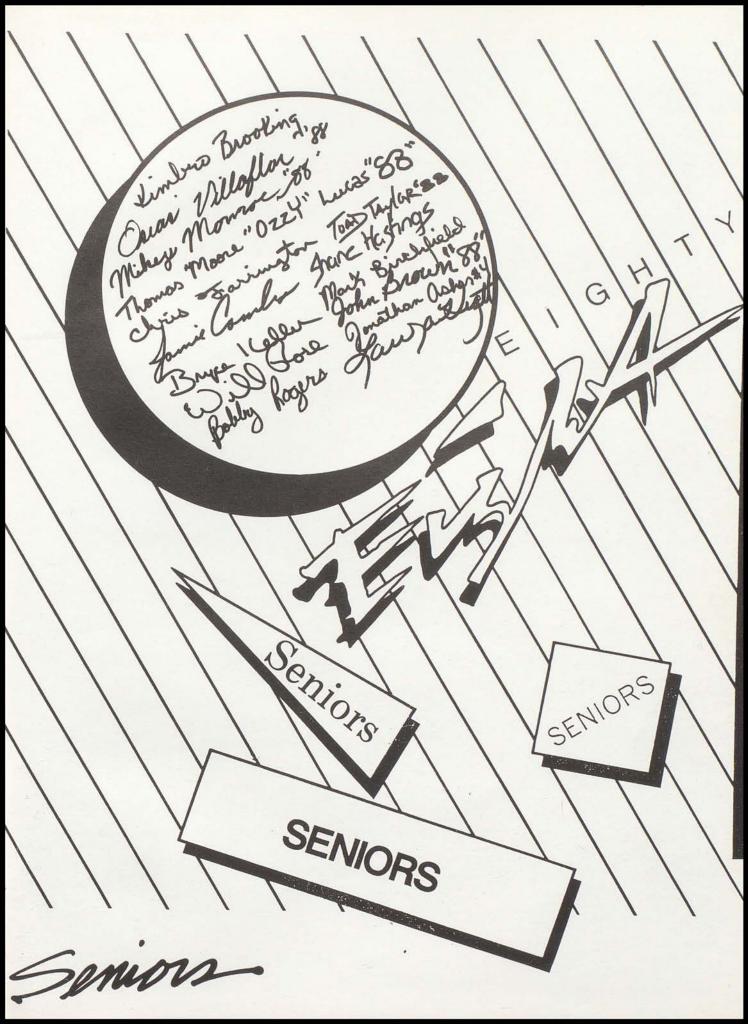

MARK RANDALL BIRCHFIELD Wellington, Kentucky

First Lieutenant. Platoon Leader 87-88. Football Letter 87-88. Leadership Award 86-87. Nickname: "Birch"

RICHARD KIMBER BROOKING Lexington, Kentucky

Captain. Company Commander Head-quarters Company 87-88. U.S. Army Reserve Scholar/Athelete Award 87-88. Order of Daeldon Award 87-88. Senior Class Vice-President. Sophomore Class Vice-President. Basketball 84-88. Baseball 84-85. Football 88. Tennis 86-88. Soccor 84-86. Track 84-86. Swimming 85-86. Algebra I Most Improved Award. English I Award. Honor Roll 86-88. Nickname: "Kimbro"

JAMES MEREDITH COMBS Hazard, Kentucky

Buck Sargeant. Senior Class Secretary. Algebra Award 86-87. Leadership Ribbon 86-87. Football 86-87. Basketball 86-87. Drum Corps. Honor Roll 86-87. Nickname: "Jame-Jame"

CHRISTOPHER PATRICK FARRINGTON Columbus, Ohio

First Lieutenant. Platoon Leader 87-88. Rifle Team (Expert Shooting Award) Rangers 87-88. Weightlifting 87-88. Sweat Box Club. Drum Corps. Nickname: "Budeye"

DOUGLAS SHANE HASTINGS Xenia, Ohio

Captain. Rangers 85-88. Tennis 86-88. Staff S-2 87-88. Nickname: "Stings"

LAURA LEIGH CAY HYATT Millersburg, Kentucky

Captain. Staff S-3 87-88. Senior Class Treasurer. English II Award 85-86. Algebra I Award 85-86. Parade Ribbon 86. Perfect Attendance 85-86. Marksman Qualification Badge 85-86. Association of Military Colleges and Schools Medal 86-87. Expert Qualification Badge 86-87. Military Academic Wreath 86-87. English III Award 86-87. Computer Award 86-87. German I Award 86-87. Student of the Week 86-87. Geometry Award 86-87. Daughters of the American Revolution Award 87-88. Senior Class Secretary. Dean's List and Honor Roll 86-88.

## CAMPUS SCENES

BRYCE AARON KELLER Bryantsville, Kentucky

First Sargeant. Headquarters
Company. Swimming Most Improved,
7th Grade. Perfect Attendance, 7th
Grade, 85-86. Tennis 85-86. Expert
Shooters Badge 85-86. Colorguard
Ribbon 85-86. Colorguard Commander
85-86. Nickname: "Brycer"

MICHAEL RAY LAFFERTY Prestonsburg, Kentucky

Private E-1. Superior Cadet Award 85-86. World Civilization Certificate 85-86. Military Excellence Award 85-86. Algebra II Award 86-87. Honor Roll 87-88.

THOMAS MOORE LUCAS Lexington, Kentucky

Captain. Battalion Staff S-4 87-88. Civics Award 85-86. Studio Art Award 85-86. Sharpshooter Award 85-86. Junior Class Vice-President. Battalion Staff S-3 86-87. Basketball 87-88. Nickname: "Ozzy"

MICHAEL GERRY MONROE Nicholasville, Kentucky

Captain. Battalion Staff Adajuant 87-88. Football 85-86. Tennis 86-88. Color Guard 85-86. Rifle Team Captain 87-88. Expert Shooting Award. Honor Unit Award. Ranger Award. Commendation Award. FTX Award. Parade Award. Asst. Captain Tennis 87-88. Tennis Honor Award. Honor Roll 86-88. Nickname: "Slapshot"

Willen: Bright-eyed and ready to go!

Modlin: Cross-eyed and no go!

ROBERT LARRY ROGERS St. Cloud, Florida

Sargeant. Honor Roll 87-88. Parade Ribbon 87. Basketball 87-88. Football 87-88. "A" Company - Guidon. Rifle Team.

WILLIAM REYNOLDS ROSE Washington, D.C.

Lt. Colonel. Battalion Commander 87-88. Senior Class President. Soldierneer's Award 86-87. Football 86-88. Track 86-87.

DAVID TODD TAYLOR Durango, Colorado

Private E-1. Ranger 84-88. Varsity Soccor 85-86. Football 86-87. Civics Award, Science Award, Computer Award, History II and III Award. Nickname: "Toad"

OSIAS PATRICIO VILLAFLOR Carlisle, Kentucky

Major. Battalion Executive Officer 87-88. Junior Class President.
Military Order of World Wars Award of Merit. American Legion ROTC
Award of Merit. U.S. History Award.
Advanced Government Award.
Etymology/Journalism Award. English II Award of Merit. IGA Student of the Week Award 86-87. Football 86-88. Track 85-87. Tennis 86-88.
Basketball 85-86. Rifle Team 87-88.
Rangers 85-88. Dean's List and Honor Roll 86-88. Nickname: "O, Dong, Kwik Kik, Wok"