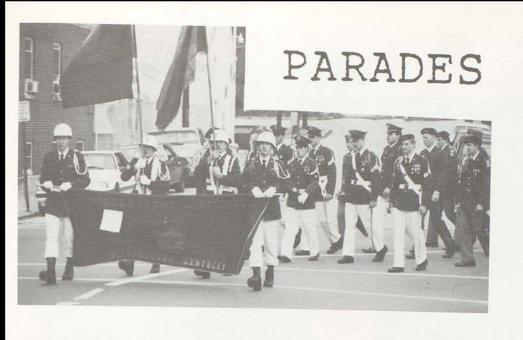

EBACK CLUB





HORSEBACK CLUB: Cadets Sam Green, John Linney, Mark Plattner, Ricky Oberding, Jay Florian (not pictured: Cadet Steve Cole and Coach Mrs. Miller)



# GOLF TEAM





GOLF TEAM: Cadets Jon Asher, Jeff Stricker, Ron Hartley, Steve Dennis and Jason Kottman (not pictured: Coach Greg Emmons)











# MMI To Stage A 'Millersburg Appreciation Day'

Millersburg Military Institute in appreciation of its 95th year in Bourbon County will host a Millersburg Appreciation Day and Fall Festival on Saturay, Oct. 17 from 9 a.m. to 3 p.m. The Fall Festival will be kicked-off by a free pancake breakfast starting at 9 a.m.

The Fall Festival will be held in the gym and will include many games/prizes, baked goods and a special "Haunted House."









V E T E

R A

N S

D

A Y



















PARADES





and more PARADES!















President and Mrs. Vicars presented each Candidate with Homecoming Mums



# HOMECOMING 1987



# QUEEN



Cadet 1st Lt. Laura Hyatt being crowned 1987 Homecoming Queen by President Jim Vicars





MILITARY BALL













#### MILITARY BALL QUEEN



Military Ball Queen Wanda Birchfield with escort Cadet Mark Birchfield





Mr. Vicars
crowns Wanda
Birchfield
Military Ball
Queen and
presents her
with red roses









Anderson woman dies of accident injuries

By Angela Duerson Johnson Herald-Leader staff writer

The mother of a 16-year-old Anderson County boy killed Saturday in a traffic accident died late Saturday from injuries she received in the wreck, police said.

The family was on its way to a Christmas party in Frankfort when th