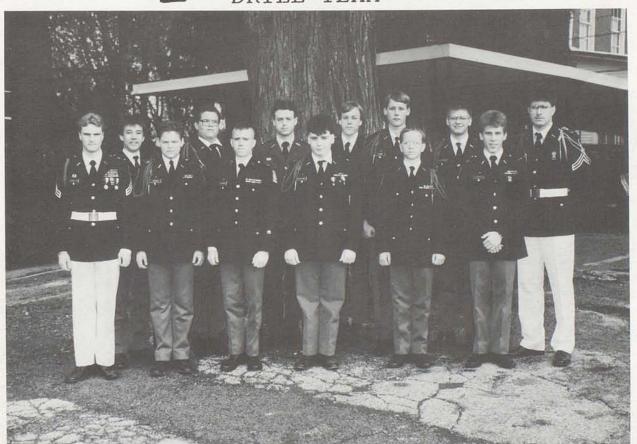

RIFLE TEAM

DRILL TEAM

DRILL TEAM: Cadets Bubby Lingenfelter, Rob Lorton, Sam Green, David Love, Chad Easterly, Scott Ballard, Mike Courtney, Sam Robinson, Gabriel Hensley, Bryan Lamb, Mark Plattner, Adam Richardson and Ron Hartley (not pictured: Cadet Steve Cole, SFC Richard Herman)