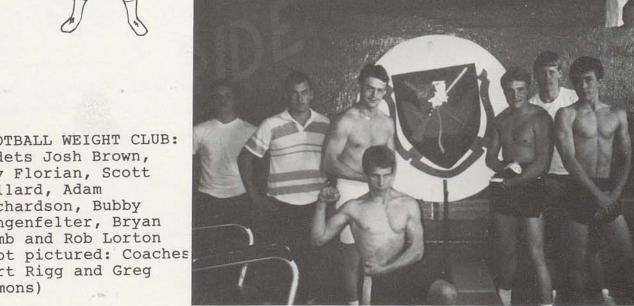

| Away |
|          |       | William Control of the Control of th |      |

Richmond Model

# ASK

HEAD COACH: Ed Allin ASST. COACH: Greg Emmons

COLORS: Blue/Gold

26

# SWEAT BOX CLUB



SWEAT BOX CLUB: Coach F.H. Hall, Cadets John Brown, Mark Birchfield, Jeff Taylor, Steve Cole, Bubby Lingenfelter, Rob Lorton, Jerry Browner, Eric Todd, Chad Easterly, Eric Carmichael, Devin Perkins and Chris Farrington

# FOOTBALL WEIGHT CLUB



FOOTBALL WEIGHT CLUB: Cadets Josh Brown, Jay Florian, Scott Ballard, Adam Richardson, Bubby Lingenfelter, Bryan Lamb and Rob Lorton (not pictured: Coaches Bart Rigg and Greg Emmons)



WRESTLING CLUB: Cadets Eric Carmichael, Chad Easterly, Bubby Lingenfelter, Steve Cole, Jeff Taylor, John Brown, Rob Lorton, Eric Todd, Mark Birchfield, Chris Farrington, Jerry Browner and Devin Perkins (not pictured: Coach F.H. Hall)



WRESTLING CLUB











YEARBOOK STAFF: Cadets Jon Asher, Bryan Lamb, Steve Cole, Steve Dennis, John Caramanian and

# NEW GUDENTS



Corey Back



AnnDee Beams



Mike Courtney



Scott Lanham



Casey McCracken



Landon Mullins



Chris Rudnick

# TENNIS TEAM





TENNIS TEAM: Cadets Mike Monroe, Shane Hastings, John Caramanian, Kimber Brooking, Neil Douglas, Nick Reis