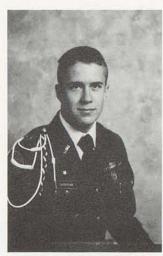

MARK RANDALL BIRCHFIELD Wellington, Kentucky

First Lieutenant. Platoon Leader 87-88. Football Letter 87-88. Leadership Award 86-87. Nickname: "Birch"

RICHARD KIMBER BROOKING Lexington, Kentucky

Captain. Company Commander Head-quarters Company 87-88. U.S. Army Reserve Scholar/Athelete Award 87-88. Order of Daeldon Award 87-88. Senior Class Vice-President. Sophomore Class Vice-President. Basketball 84-88. Baseball 84-85. Football 88. Tennis 86-88. Soccor 84-86. Track 84-86. Swimming 85-86. Algebra I Most Improved Award. English I Award. Honor Roll 86-88. Nickname: "Kimbro"