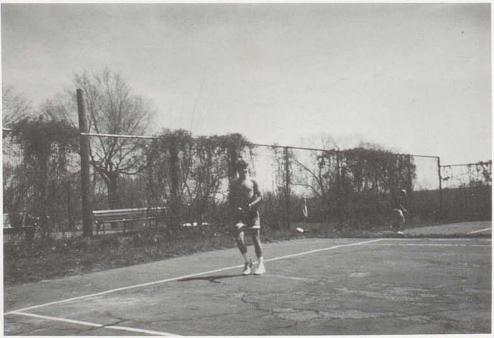

> Jamie Combs leaves his deep love f ROTC to Hugh Eloomfield. Rob Lort gets Jamie's pair of 20 by 13 inch sunglasses. He leaves a book call

TENNIS TEAM DEFEA

The Cadet tennis te column wrinter and drum s

Chilly, damp afternocadets and match in a meet will laming High

Timber Erooking, playing "

The Column wrinter are and drum s

John B

his st

to rai

RANGERS: Cadets Mike Monroe, Chris Farrington, Neil Douglas, Shane Hastings, John Brown, Hugh Bloomfield, John Caramanian, Todd Taylor (not pictured: Steve Cole)