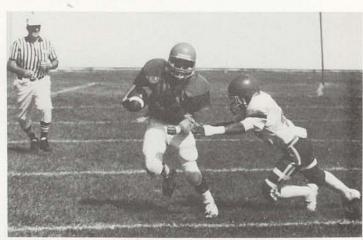

FOOTBALL SQUAD: (standing) Cadets Chris Rudnick,
Ted Armstrong, Billy Sweazy, Bryan Lamb, Jason
Modlin, Bobby Rogers, John Caramanian, David
Love, Steve Fournier, Joey Cannon, Eddie
Mulvaney, Adam Richardson; (front row) Cadets
David Douglas, Bubby Lingenfelter, Kimber Brooking,
Osias Villaflor, Jon Asher; (not pictured) Cadets
Ellis Westerfield, Fernando Robles-Gil, and Coaches
Rigg and Emmons

### 1987 FOOTBALL SQUAD

| Name              | Jersey<br>Number | <u>Height</u> Wei | ght | Class |           |
|-------------------|------------------|-------------------|-----|-------|-----------|
| ARMSTRONG, Ted    | 75               | 5'-10"            | 165 | lbs.  | Sophomore |
| ASHER, Jon        | 21               | 5'-6"             | 135 | lbs.  | Senior    |
| BROOKING, Kimber  | 86               | 6'-0"             | 180 | lbs.  | Senior    |
| CARAMANIAN, John  | 1                | 5'-7"             | 150 | lbs.  | Sophomore |
| DOUGLAS, David    | 60               | 5'-10"            | 170 | lbs.  | Junior    |
| FARRINGTON, Chris | 78               | 5'-10"            | 170 | lbs.  | Senior    |