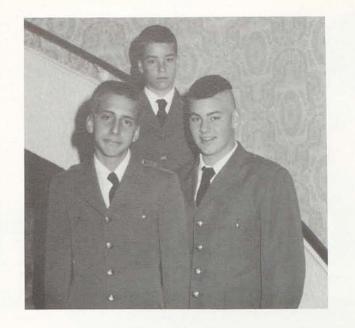

# COLOR GUARD





COLOR GUARD: Cadets Steve Dennis, Eddie Mulvaney, David Douglas and Tony Day



SENIOR CLASS OFFICERS

Will Rose - President

Kimber Brooking - Vice President

Todd Taylor - Secretary

Laura Hyatt - Treasurer

Col. F.H. Hall - Senior Class Sponsor



JUNIOR CLASS OFFICERS

Edward Lingenfelter - President

Jeff Taylor - Vice President

David Douglas - Secretary

Devin Perkins - Treasurer

Greg Emmons - Junior Class Sponsor



SOPHOMORE CLASS OFFICERS

Mark Plattner - President

Eddie Mulvaney - Vice President

Neil Douglas - Secretary

Steve Cole - Treasurer

Bart Rigg - Sophomore Class Sponsor



FRESHMAN CLASS OFFICERS

Ellis Westerfield - President

Tony Day - Vice President

Victor Weber - Secretary

Ricky Oberding - Treasurer

James Vicars - Freshman Class Sponsor



JUNIOR SCHOOL CLASS OFFICERS

Bobby Willen - President

Jay Florian - Vice President

Mike Combs - Secretary

# STUDENTS OF THE WEEK

# SPONSORED BY BOURBON COUNTY



# **FOODLINER**

Each week four area high schools including MMI would nominate their "Student of the Week." The criteria for this nomination was academic achievements, personal accomplishments and the pride each school may have toward their The first nominee. week of competition, Cadet Eddie Mulvaney took the award with Cadet Devin Perkins winning two weeks later. We know MMI would have had more winners, but the program was dropped in October 87. Our Congratulations to both Cadets and their Parents!



Cadets Devin Perkins and Eddie Mulvaney



# COLUMN WRITI

MILLERSTURG MILITARY INSCITUTE SENIORS LEAVE MILLERSBURG, KENTUC