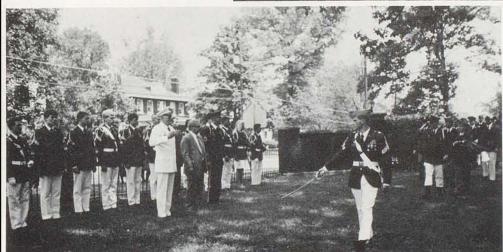

# Not Pictured:

Corey Back
Clay Goins
Casey McCracken
Landon Mullins
Bryan True
Ryan Watson

BATTALION STAFF

Will Rose - Battalion Commander
Osias Villaflor - Executive Officer
Mike Monroe - S1
Shane Hastings - S2
Tom Lucas - S3
Laura Hyatt - S4

# COLOR GUARD

COLOR GUARD: Cadets Steve Dennis, Eddie Mulvaney, David Douglas and Tony Day

SENIOR CLASS OFFICERS

Will Rose - President

Kimber Brooking - Vice President

Todd Taylor - Secretary

Laura Hyatt - Treasurer