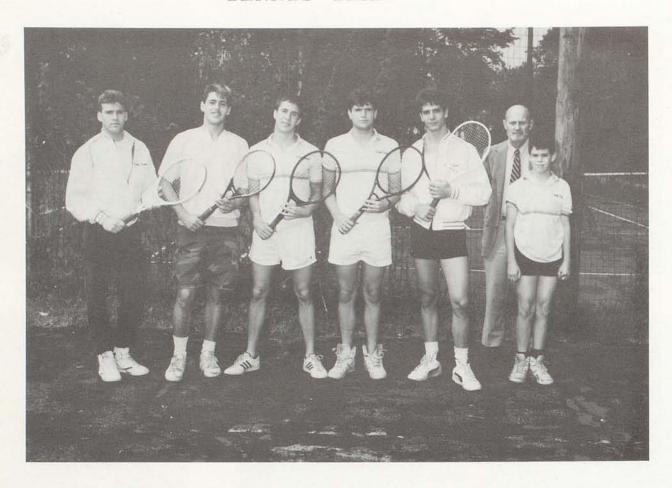

> Jamie Combs leaves his deep love f ROTC to Hugh Eloomfield. Rob Lort gets Jamie's pair of 20 by 13 inch sunglasses. He leaves a book call

TENNIS TEAM DEFEA

The Cadet tennis te column wrinter and drum s

Chilly, damp afternocadets and match in a meet will laming High

Timber Erooking, playing "

The Column wrinter are and drum s

John B

his st

to rai

RANGERS: Cadets Mike Monroe, Chris Farrington, Neil Douglas, Shane Hastings, John Brown, Hugh Bloomfield, John Caramanian, Todd Taylor (not pictured: Steve Cole)