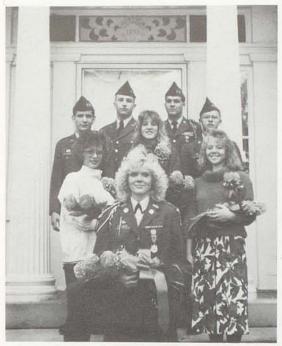

# COLOR GUARD

COLOR GUARD: Cadets Steve Dennis, Eddie Mulvaney, David Douglas and Tony Day

SENIOR CLASS OFFICERS

Will Rose - President

Kimber Brooking - Vice President

Todd Taylor - Secretary

Laura Hyatt - Treasurer