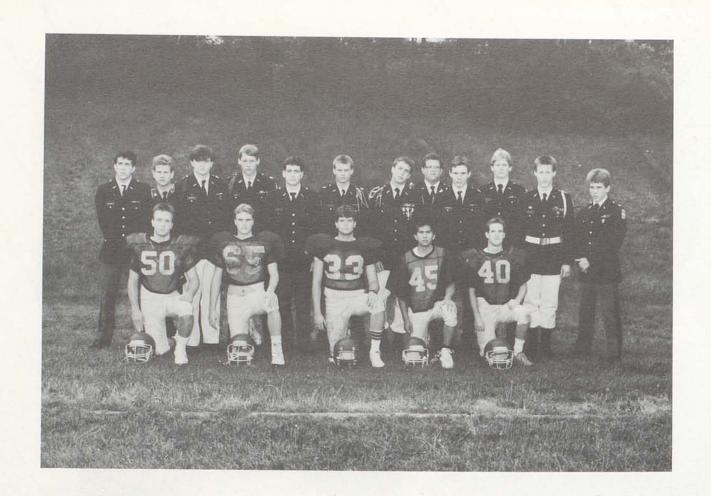

FOOTBALL SQUAD: (standing) Cadets Chris Rudnick,
Ted Armstrong, Billy Sweazy, Bryan Lamb, Jason
Modlin, Bobby Rogers, John Caramanian, David
Love, Steve Fournier, Joey Cannon, Eddie
Mulvaney, Adam Richardson; (front row) Cadets
David Douglas, Bubby Lingenfelter, Kimber Brooking,
Osias Villaflor, Jon Asher; (not pictured) Cadets
Ellis Westerfield, Fernando Robles-Gil, and Coaches
Rigg and Emmons