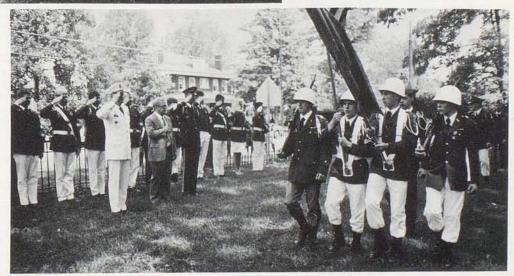

# Not Pictured:

Corey Back
Clay Goins
Casey McCracken
Landon Mullins
Bryan True
Ryan Watson

BATTALION STAFF

Will Rose - Battalion Commander
Osias Villaflor - Executive Officer
Mike Monroe - S1
Shane Hastings - S2
Tom Lucas - S3
Laura Hyatt - S4

# COLOR GUARD

COLOR GUARD: Cadets Steve Dennis, Eddie Mulvaney, David Douglas and Tony Day

SENIOR CLASS OFFICERS

Will Rose - President

Kimber Brooking - Vice President

Todd Taylor - Secretary

Laura Hyatt - Treasurer