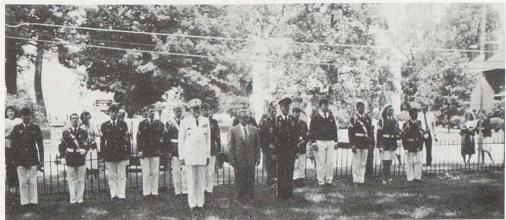

# Not Pictured:

Corey Back
Clay Goins
Casey McCracken
Landon Mullins
Bryan True
Ryan Watson

BATTALION STAFF

Will Rose - Battalion Commander
Osias Villaflor - Executive Officer
Mike Monroe - S1
Shane Hastings - S2
Tom Lucas - S3
Laura Hyatt - S4

# COLOR GUARD

COLOR GUARD: Cadets Steve Dennis, Eddie Mulvaney, David Douglas and Tony Day

SENIOR CLASS OFFICERS

Will Rose - President

Kimber Brooking - Vice President

Todd Taylor - Secretary

Laura Hyatt - Treasurer