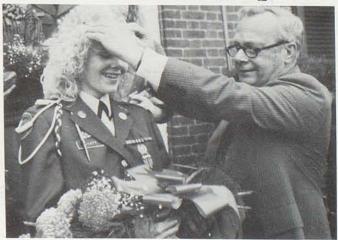

nnis and Jason Kottman (not pictured: Coach Greg Emmons)











# MMI To Stage A 'Millersburg Appreciation Day'

Millersburg Military Institute in appreciation of its 95th year in Bourbon County will host a Millersburg Appreciation Day and Fall Festival on Saturay, Oct. 17 from 9 a.m. to 3 p.m. The Fall Festival will be kicked-off by a free pancake breakfast starting at 9 a.m.

The Fall Festival will be held in the gym and will include many games/prizes, baked goods and a special "Haunted House."









V E T E

R A

N S

D

A Y



















PARADES





and more PARADES!















President and Mrs. Vicars presented each Candidate with Homecoming Mums



# HOMECOMING 1987



# QUEEN



Cadet 1st Lt. Laura Hyatt being crowned 1987 Homecoming Queen by President Jim Vicars





MILITARY BALL













#### MILITARY BALL QUEEN



Military Ball Queen Wanda Birchfield with escort Cadet Mark Birchfield





Mr. Vicars
crowns Wanda
Birchfield
Military Ball
Queen and
presents her
with red roses









Anderson woman dies of accident injuries

By Angela Duerson Johnson Herald-Leader staff writer

The mother of a 16-year-old Anderson County boy killed Saturday in a traffic accident died late Saturday from injuries she received in the wreck, police said.

The family was on its way to a Christmas party in Frankfort when the accident occurred.

Lona Todd, 40, of 2171 Clifton Road, died of multiple injuries at the University of Kentucky Chandler Medical Center, state police said yesterday.

Her son, Eric Todd, died at the scene of the accident.

The car's driver and