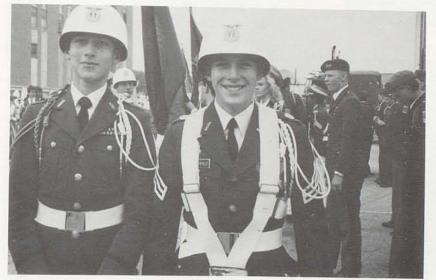

# COLOR GUARD

COLOR GUARD: Cadets Steve Dennis, Eddie Mulvaney, David Douglas and Tony Day

SENIOR CLASS OFFICERS

Will Rose - President

Kimber Brooking - Vice President

Todd Taylor - Secretary

Laura Hyatt - Treasurer