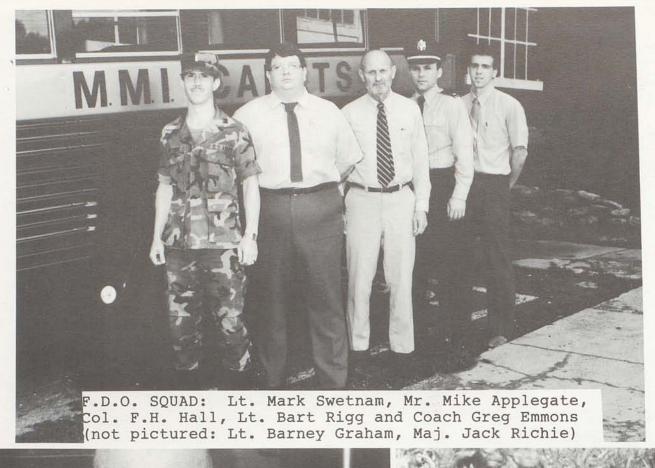

Mrs. Kathryn Poole Librarian

Mr. Jack Richie | French, Commandant

Mr. Bart Rigg History, Health/PE Head Football Coach

Mr. James M. Vicars President

Mrs. Deborah Fryman Executive Secretary Admissions Yearbook Advisor

Lt. Barney Graham Asst. Commandant

English, German, Wrestling, Tennis Weightlifting

Not Pictured:

Mr. Ed Allin

Mr. Melvin Farley Chemistry

Mrs. Lee Miller Military Supply

Lt. Mark Swetnam Math

Mrs. Shelly Stephens