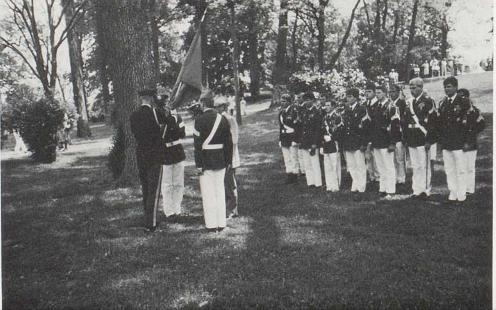

WILLIAM REYNOLDS ROSE Washington, D.C.

Lt. Colonel. Battalion Commander 87-88. Senior Class President. Soldierneer's Award 86-87. Football 86-88. Track 86-87.

DAVID TODD TAYLOR Durango, Colorado

Private E-1. Ranger 84-88. Varsity Soccor 85-86. Football 86-87. Civics Award, Science Award, Computer Award, History II and III Award. Nickname: "Toad"

# Not Pictured:

Corey Back
Clay Goins
Casey McCracken
Landon Mullins
Bryan True
Ryan Watson

BATTALION STAFF

Will Rose - Battalion Commander
Osias Villaflor - Executive Officer
Mike Monroe - S1
Shane Hastings - S2
Tom Lucas - S3
Laura Hyatt - S4