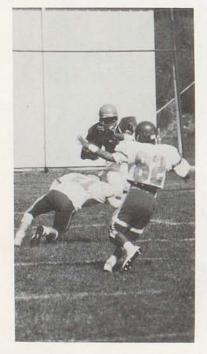

FOOTBALL SQUAD: (standing) Cadets Chris Rudnick,
Ted Armstrong, Billy Sweazy, Bryan Lamb, Jason
Modlin, Bobby Rogers, John Caramanian, David
Love, Steve Fournier, Joey Cannon, Eddie
Mulvaney, Adam Richardson; (front row) Cadets
David Douglas, Bubby Lingenfelter, Kimber Brooking,
Osias Villaflor, Jon Asher; (not pictured) Cadets
Ellis Westerfield, Fernando Robles-Gil, and Coaches
Rigg and Emmons

### 1987 FOOTBALL SQUAD

| Name              | Jersey<br>Number | <u>Height</u> Wei | ght | Class |           |
|-------------------|------------------|-------------------|-----|-------|-----------|
| ARMSTRONG, Ted    | 75               | 5'-10"            | 165 | lbs.  | Sophomore |
| ASHER, Jon        | 21               | 5'-6"             | 135 | lbs.  | Senior    |
| BROOKING, Kimber  | 86               | 6'-0"             | 180 | lbs.  | Senior    |
| CARAMANIAN, John  | 1                | 5'-7"             | 150 | lbs.  | Sophomore |
| DOUGLAS, David    | 60               | 5'-10"            | 170 | lbs.  | Junior    |
| FARRINGTON, Chris | 78               | 5'-10"            | 170 | lbs.  | Senior    |