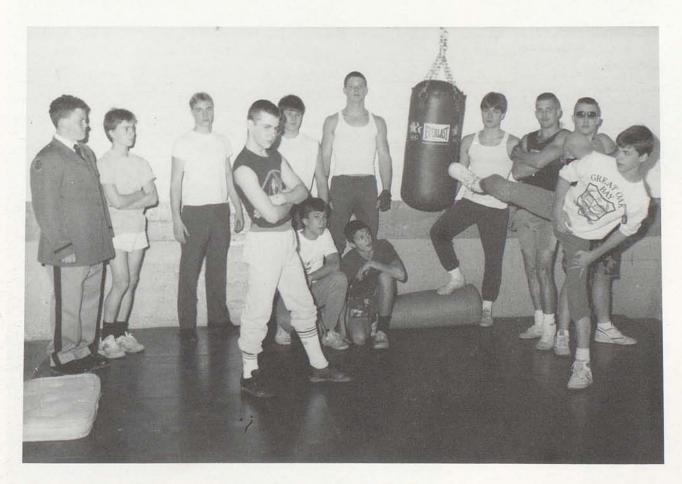

trol of th |      |

Richmond Model

# ASK

HEAD COACH: Ed Allin ASST. COACH: Greg Emmons

COLORS: Blue/Gold

26

# SWEAT BOX CLUB



SWEAT BOX CLUB: Coach F.H. Hall, Cadets John Brown, Mark Birchfield, Jeff Taylor, Steve Cole, Bubby Lingenfelter, Rob Lorton, Jerry Browner, Eric Todd, Chad Easterly, Eric Carmichael, Devin Perkins and Chris Farrington

# FOOTBALL WEIGHT CLUB



FOOTBALL WEIGHT CLUB: Cadets Josh Brown, Jay Florian, Scott Ballard, Adam Richardson, Bubby Lingenfelter, Bryan Lamb and Rob Lorton (not pictured: Coaches Bart Rigg and Greg Emmons)



WRESTLING CLUB: Cadets Eric Carmichael, Chad Easterly, Bubby Lingenfelter, Steve Cole, Jeff Taylor, John Brown, Rob Lorton, Eric Todd, Mark Birchfield, Chris Farrington, Jerry Browner and Devin Perkins (not pictured: Coach F.H. Hall)



WRESTLING CLUB











YEARBOOK STAFF: Cadets Jon Asher, Bryan Lamb, Steve Cole, Steve Dennis, John Caramanian and

# NEW GUDENTS



Corey Back



AnnDee Beams



Mike Courtney



Scott Lanham



Casey McCracken



Landon Mullins



Chris Rudnick

# TENNIS TEAM





TENNIS TEAM: Cadets Mike Monroe, Shane Hastings, John Caramanian, Kimber Brooking, Neil Douglas, Nick Reisser and Coach F.H. Hall



# HORSEBACK CLUB





HORSEBACK CLUB: Cadets Sam Green, John Linney, Mark Plattner, Ricky Oberding, Jay Florian (not pictured: Cadet Steve Cole and Coach Mrs. Miller)



# GOLF TEAM





GOLF TEAM: Cadets Jon Asher, Jeff Stricker, Ron Hartley, Steve Dennis and Jason Kottman (not pictured: Coach Greg Emmons)











# MMI To Stage A 'Millersburg Appreciation Day'

Millersburg Military Insti