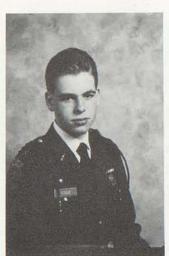

JOHNNY DEAN BROWN Frenchburg, Kentucky

First Lieutenant. Platoon Leader Headquarters Company 87-88. Most Improved Student 86-87. Football Letter 86-87. Leadership Award 86-87. Basketball 86-87. Track 86-87. Achievement Award in Music Appreciation. Sweat Box Club, benching 245 lbs. Honor Roll 86-88. Nickname: "Brown"