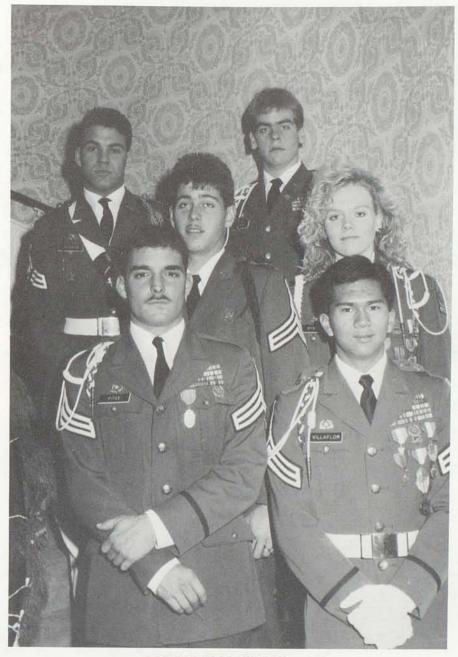

# Not Pictured:

Corey Back
Clay Goins
Casey McCracken
Landon Mullins
Bryan True
Ryan Watson

BATTALION STAFF

Will Rose - Battalion Commander
Osias Villaflor - Executive Officer
Mike Monroe - S1
Shane Hastings - S2
Tom Lucas - S3
Laura Hyatt - S4

OSIAS PATRICIO VILLAFLOR Carlisle, Kentucky

Major. Battalion Executive Officer 87-88. Junior Class President.
Military Order of World Wars Award of Merit. American Legion ROTC
Award of Merit. U.S. History Award.
Advanced Government Award.
Etymology/Journalism Award. English II Award of Merit. IGA Student of the Week Award 86-87. Football 86-88. Track 85-87. Tennis 86-88.
Basketball 85-86. Rifle Team 87-88.
Rangers 85-88. Dean's List and Honor Roll 86-88. Nickname: "O, Dong, Kwik Kik, Wok"