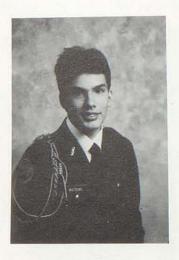

JONATHAN DOUGLAS ASHER Lexington, Kentucky

Sargeant Major. Honor Roll 86-88.
Most Improved Music Appreciation
86-87. Highest Grade Point Average
86-87. Basketball 84-87. Baseball
84,88. Football 87-88. Track 8th
Grade, 84-85. Basketball Team
Captain 87-88. Baseball Most
Improved 85-86. Member Basketball
District Champs 85-86. Qualified
Expert Shooter 84-88. Senior Class
Yearbook Representative. Nickname:
"Squid, Jump Shot John, Spud, Jr."