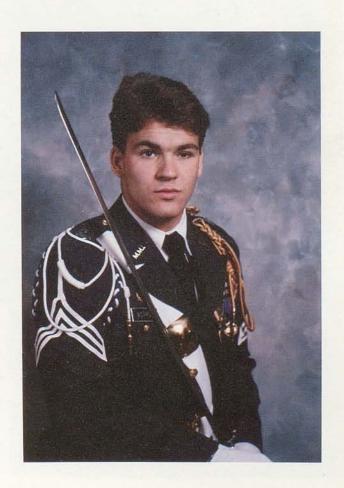

JONATHAN DOUGLAS ASHER Lexington, Kentucky

Sargeant Major. Honor Roll 86-88.
Most Improved Music Appreciation
86-87. Highest Grade Point Average
86-87. Basketball 84-87. Baseball
84,88. Football 87-88. Track 8th
Grade, 84-85. Basketball Team
Captain 87-88. Baseball Most
Improved 85-86. Member Basketball
District Champs 85-86. Qualified
Expert Shooter 84-88. Senior Class
Yearbook Representative. Nickname:
"Squid, Jump Shot John, Spud, Jr."