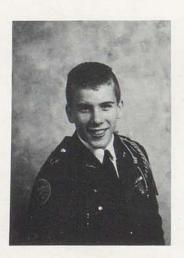

JONATHAN DOUGLAS ASHER Lexington, Kentucky

Sargeant Major. Honor Roll 86-88.
Most Improved Music Appreciation
86-87. Highest Grade Point Average
86-87. Basketball 84-87. Baseball
84,88. Football 87-88. Track 8th
Grade, 84-85. Basketball Team
Captain 87-88. Baseball Most
Improved 85-86. Member Basketball
District Champs 85-86. Qualified
Expert Shooter 84-88. Senior Class
Yearbook Representative. Nickname:
"Squid, Jump Shot John, Spud, Jr."