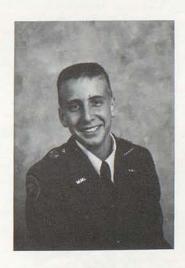

DOUGLAS SHANE HASTINGS Xenia, Ohio

Captain. Rangers 85-88. Tennis 86-88. Staff S-2 87-88. Nickname: "Stings"

LAURA LEIGH CAY HYATT Millersburg, Kentucky

Captain. Staff S-3 87-88. Senior Class Treasurer. English II Award 85-86. Algebra I Award 85-86. Parade Ribbon 86. Perfect Attendance 85-86. Marksman Qualification Badge 85-86. Association of Military Colleges and Schools Medal 86-87. Expert Qualification Badge 86-87. Military Academic Wreath 86-87. English III Award 86-87. Computer Award 86-87. German I Award 86-87. Student of the Week 86-87. Geometry Award 86-87. Daughters of the American Revolution Award 87-88. Senior Class Secretary. Dean's List and Honor Roll 86-88.