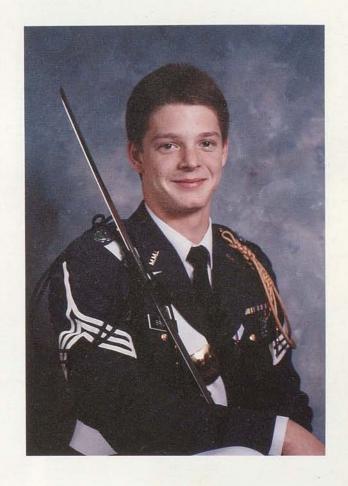

JONATHAN DOUGLAS ASHER Lexington, Kentucky

Sargeant Major. Honor Roll 86-88.
Most Improved Music Appreciation
86-87. Highest Grade Point Average
86-87. Basketball 84-87. Baseball
84,88. Football 87-88. Track 8th
Grade, 84-85. Basketball Team
Captain 87-88. Baseball Most
Improved 85-86. Member Basketball
District Champs 85-86. Qualified
Expert Shooter 84-88. Senior Class
Yearbook Representative. Nickname:
"Squid, Jump Shot John, Spud, Jr."