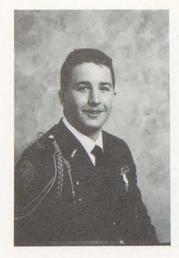

JONATHAN DOUGLAS ASHER Lexington, Kentucky

Sargeant Major. Honor Roll 86-88.
Most Improved Music Appreciation
86-87. Highest Grade Point Average
86-87. Basketball 84-87. Baseball
84,88. Football 87-88. Track 8th
Grade, 84-85. Basketball Team
Captain 87-88. Baseball Most
Improved 85-86. Member Basketball
District Champs 85-86. Qualified
Expert Shooter 84-88. Senior Class
Yearbook Representative. Nickname:
"Squid, Jump Shot John, Spud, Jr."