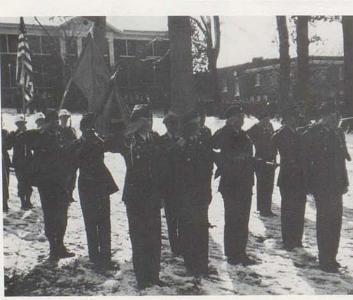

# COLOR GUARD

COLOR GUARD: Cadets Steve Dennis, Eddie Mulvaney, David Douglas and Tony Day

SENIOR CLASS OFFICERS

Will Rose - President

Kimber Brooking - Vice President

Todd Taylor - Secretary

Laura Hyatt - Treasurer