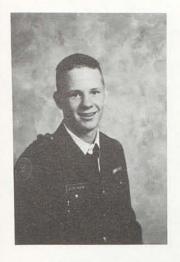

JOHNNY DEAN BROWN Frenchburg, Kentucky

First Lieutenant. Platoon Leader Headquarters Company 87-88. Most Improved Student 86-87. Football Letter 86-87. Leadership Award 86-87. Basketball 86-87. Track 86-87. Achievement Award in Music Appreciation. Sweat Box Club, benching 245 lbs. Honor Roll 86-88. Nickname: "Brown"